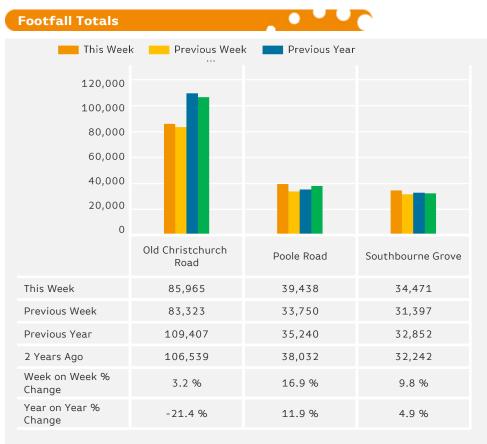

### **Footfall Totals**

Counting By Location - Main Locations Only

0

Week on Week % Change is the % change in footfall for this week from the previous week.