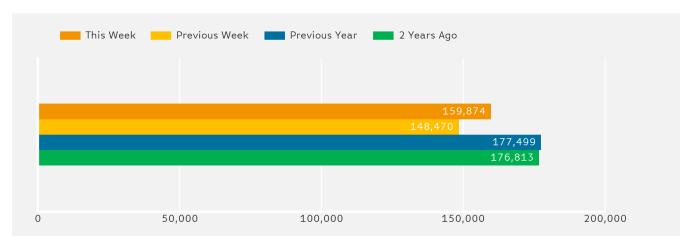

### Headlines

The change in footfall for Bournemouth Coastal BID over the last 52 weeks is 8.6% down on the previous year.

Footfall for the year to date is 13.3% down on the previous year.

The number of visitors counted for week commencing 8 May 2017 was 159,874.

The busiest day in week commencing 8 May 2017 was Saturday with 29,345 visitors.

The peak hour of the week was 12:00 on Saturday with footfall of 3,533