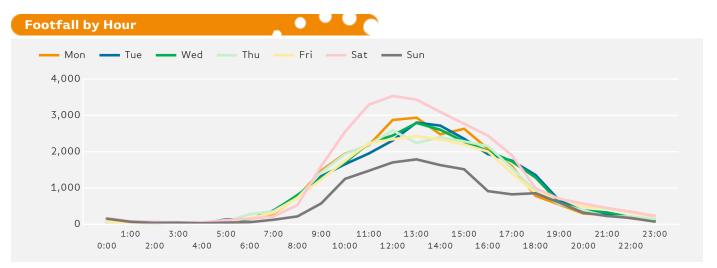

The busiest day in week commencing 8 May 2017 was Saturday with 29,345 visitors.

The peak hour of the week was 12:00 on Saturday with footfall of 3,533