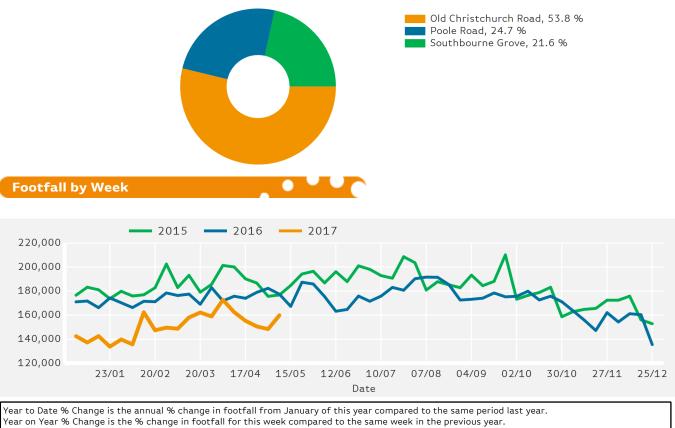

## Footfall Totals by Week

### **Footfall Totals**

Counting By Location - Main Locations Only

0

Week on Week % Change is the % change in footfall for this week from the previous week.