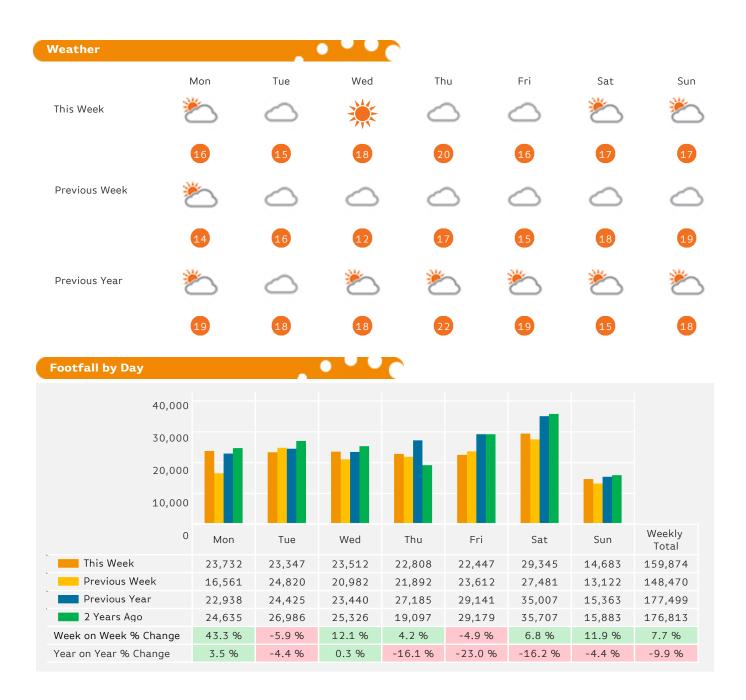

### Headlines

The change in footfall for Bournemouth Coastal BID over the last 52 weeks is 8.6% down on the previous year.

Footfall for the year to date is 13.3% down on the previous year.

The number of visitors counted for week commencing 8 May 2017 was 159,874.

The busiest day in week commencing 8 May 2017 was Saturday with 29,345 visitors.

The peak hour of the week was 12:00 on Saturday with footfall of 3,533