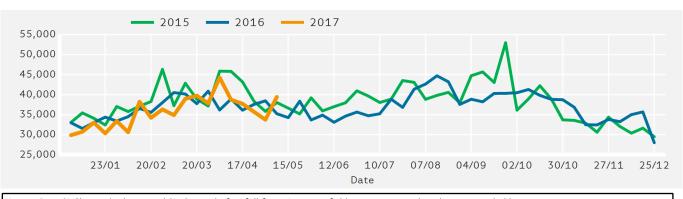

|      | 1.8 %  | ▼    | -0.8 %                   |      | 2.7 %  | ▼    | -5.5 % |
| UK                     | ▼                        | -0.1 % | ▼    | -2.1 %                   | ▼    | -1.7 % | ▼    | -0.2 %                   |      | 0.9 %  | ▼    | -2.3 % |

#### Headlines

The change in footfall for Westbourne Town Centre over the last 52 weeks is 2.3% down on the previous year.

 $\circ$ 

Footfall for the year to date is 2% down on the previous year.

The number of visitors counted for week commencing 8 May 2017 was 39,438.

The busiest day in week commencing 8 May 2017 was Saturday with 6,681 visitors.

The peak hour of the week was 13:00 on Monday with footfall of 1,034

#### Footfall Totals by Week



Report Generated at 16 May 2017 08:08







### **Footfall by Week**



Year to Date % Change is the annual % change in footfall from January of this year compared to the same period last year. Year on Year % Change is the % change in footfall for this week compared to the same week in the previous year. Week on Week % Change is the % change in footfall for this week from the previous week.