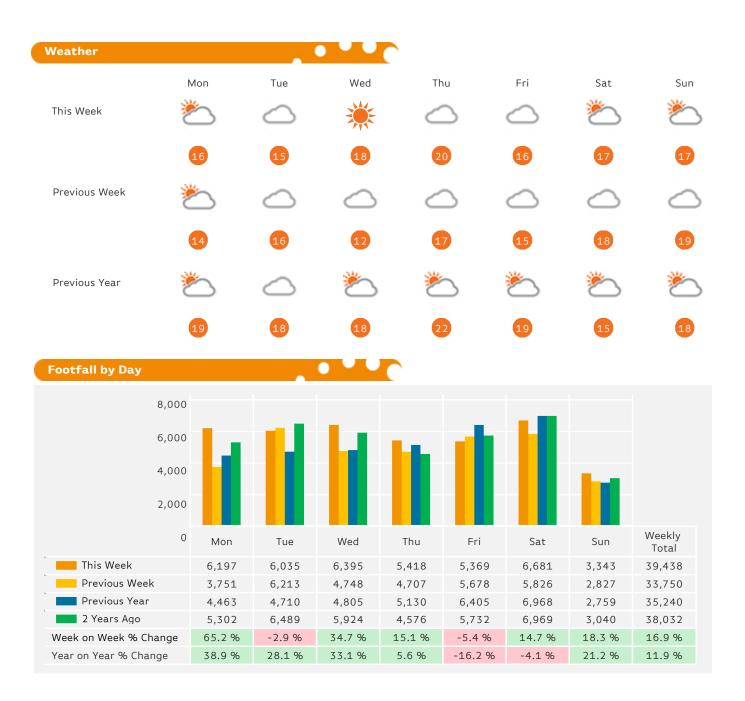

#### Headlines

The change in footfall for Westbourne Town Centre over the last 52 weeks is 2.3% down on the previous year.

 $\circ$ 

Footfall for the year to date is 2% down on the previous year.

The number of visitors counted for week commencing 8 May 2017 was 39,438.

The busiest day in week commencing 8 May 2017 was Saturday with 6,681 visitors.

The peak hour of the week was 13:00 on Monday with footfall of 1,034

### **Footfall by Week**

Year to Date % Change is the annual % change in footfall from January of this year compared to the same period last year. Year on Year % Change is the % change in footfall for this week compared to the same week in the previous year. Week on Week % Change is the % change in footfall for this week from the previous week.