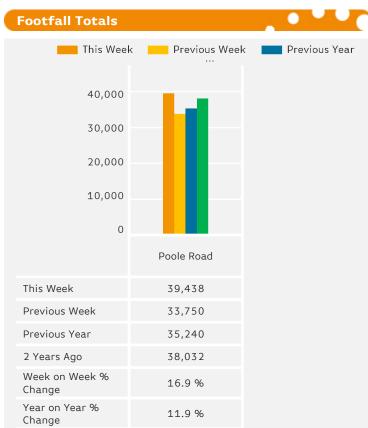

#### Headlines

The change in footfall for Westbourne Town Centre over the last 52 weeks is 2.3% down on the previous year.

 $\circ$ 

Footfall for the year to date is 2% down on the previous year.

The number of visitors counted for week commencing 8 May 2017 was 39,438.

#### Footfall Totals by Week

Report Generated at 16 May 2017 08:08