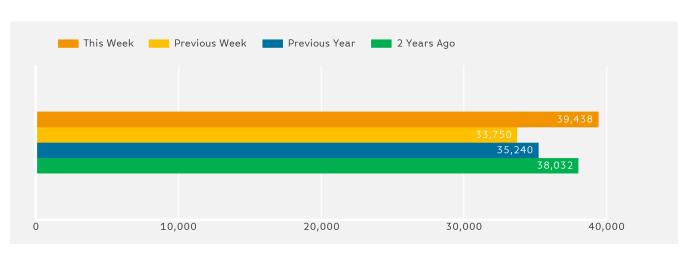

#### Headlines

The change in footfall for Westbourne Town Centre over the last 52 weeks is 2.3% down on the previous year.

 $\circ$ 

Footfall for the year to date is 2% down on the previous year.

The number of visitors counted for week commencing 8 May 2017 was 39,438.

The busiest day in week commencing 8 May 2017 was Saturday with 6,681 visitors.

The peak hour of the week was 13:00 on Monday with footfall of 1,034