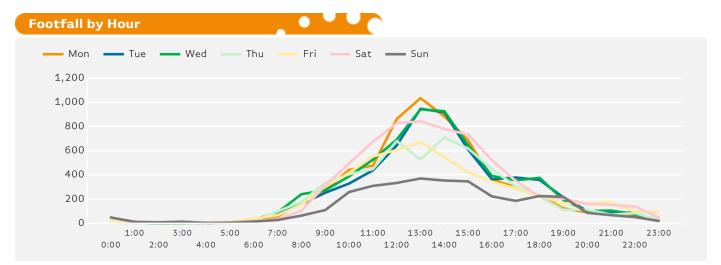

The busiest day in week commencing 8 May 2017 was Saturday with 6,681 visitors.

The peak hour of the week was 13:00 on Monday with footfall of 1,034