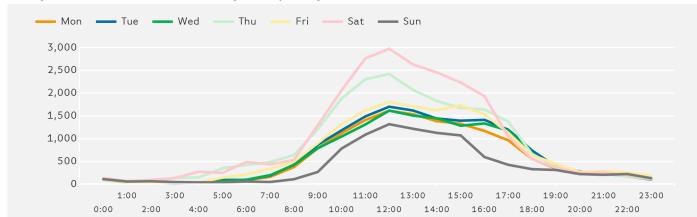

#### Footfall by Hour

# Headlines

Footfall month commencing 6 April 2015 was 458,485.

The busiest day in month commencing 6 April 2015 was Saturday 2 May with 24,261 visitors.

The peak hour of the month was 12:00 on Saturday with footfall of 3,051