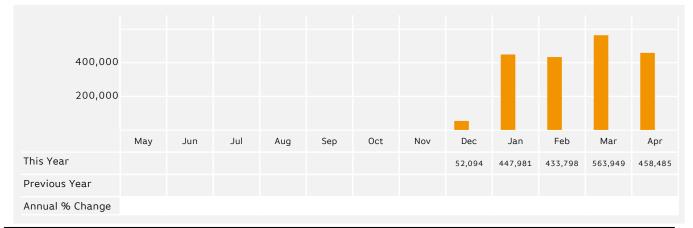

# Headlines

Footfall month commencing 6 April 2015 was 458,485.

The busiest day in month commencing 6 April 2015 was Saturday 2 May with 24,261 visitors.

The peak hour of the month was 12:00 on Saturday with footfall of 3,051

### Footfall Totals by Month 🔍 🔍 🔍 🔿

Figures shown below are calculated using monthly totals.