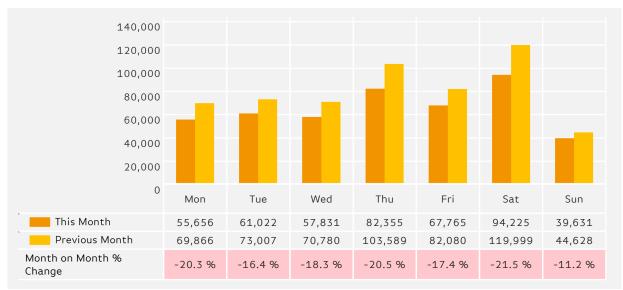

## Footfall by Day

The figures shown below are calculated using monthly totals.

**Footfall Totals** 

The data below is based on monthly totals

Year to Date % Change is the annual % change in footfall from January of this year compared to the same period last year. Year on Year % Change is the % change in footfall for this week compared to the same week in the previous year. Week on Week % Change is the % change in footfall for this week from the previous week.