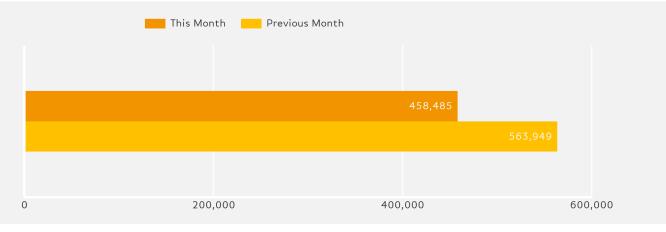

# Headlines

Footfall month commencing 6 April 2015 was 458,485.

The busiest day in month commencing 6 April 2015 was Saturday 2 May with 24,261 visitors.

The peak hour of the month was 12:00 on Saturday with footfall of 3,051