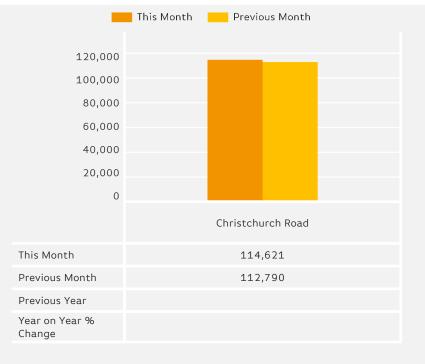

### Boscombe Town Centre April 2015 06/04/2015 to 03/05/2015 Monday to Sunday

COUNT TYPE: Footfall Counts

**REGION - South West** 

Monthly Footfall

|                      | Year to Date %<br>Change |        | Year on Year %<br>Change |        |   | Month on Month %<br>Change |   |        |  |       |  |       |
|----------------------|--------------------------|--------|--------------------------|--------|---|----------------------------|---|--------|--|-------|--|-------|
|                      |                          | 2015   |                          | 2014   |   | 2015                       |   | 2014   |  | 2015  |  | 2014  |
| Boscombe Town Centre |                          |        |                          |        |   |                            |   |        |  | 1.6 % |  |       |
| South West           | ▼                        | -1.1 % | ▼                        | -2.8 % | ▼ | -3.4 %                     | ▼ | -2.1 % |  | 1.1 % |  | 9.6 % |
| UK                   | ▼                        | -1.0 % |                          | 0.0 %  | ▼ | -0.2 %                     | ▼ | -1.4 % |  | 3.9 % |  | 5.0 % |