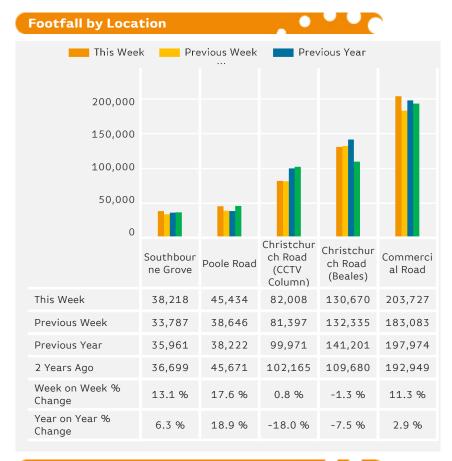

# Footfall by location

### Counting By Location - Main Locations Only

Year to Date % Change is the annual % change in footfall from January of this year compared to the same period last year. Year on Year % Change is the % change in footfall for this week compared to the same week in the previous year. Week on Week % Change is the % change in footfall for this week from the previous week.