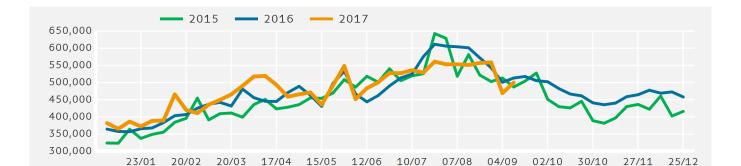

## Headlines

The change in footfall for Bournemouth Collective over the last 52 weeks is 3.1% up on the previous year.

Footfall for the year to date is 1.1% up on the previous year.

The number of visitors counted for week commencing 11 September 2017 was 500,057.