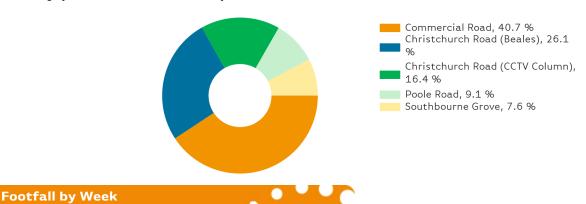

# Footfall by location

### Counting By Location - Main Locations Only

Year to Date % Change is the annual % change in footfall from January of this year compared to the same period last year. Year on Year % Change is the % change in footfall for this week compared to the same week in the previous year. Week on Week % Change is the % change in footfall for this week from the previous week.