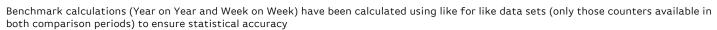

## Headlines

The change in footfall for Bournemouth Collective over the last 52 weeks is 3.1% up on the previous year.

Footfall for the year to date is 1.1% up on the previous year.

The number of visitors counted for week commencing 11 September 2017 was 500,057.

The busiest day in week commencing 11 September 2017 was Saturday with 91,890 visitors.

The peak hour of the week was 12:00 on Saturday with footfall of 11,771

Powered by Springboard Page 1 of 3

Powered by Springboard Page 2 of 3