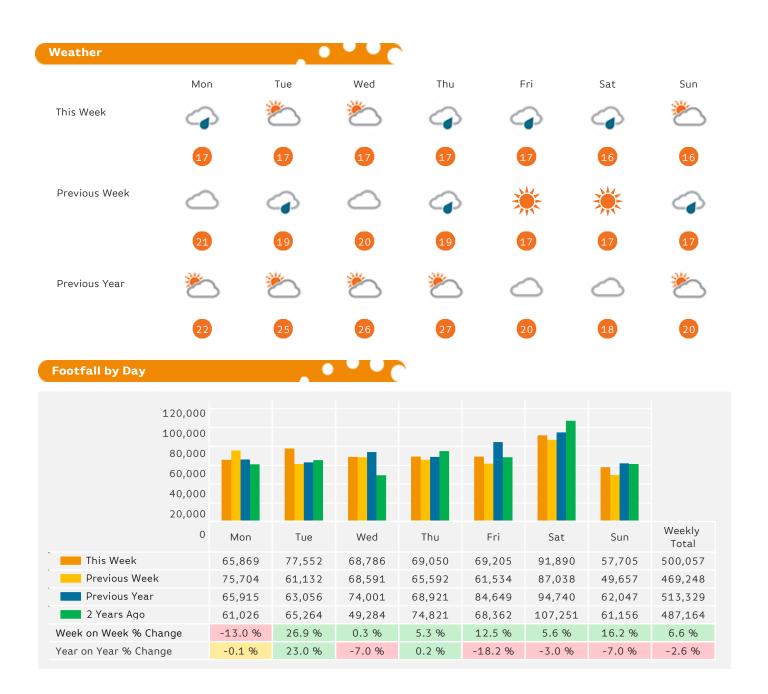

## Headlines

The change in footfall for Bournemouth Collective over the last 52 weeks is 3.1% up on the previous year.

Footfall for the year to date is 1.1% up on the previous year.

The number of visitors counted for week commencing 11 September 2017 was 500,057.

The busiest day in week commencing 11 September 2017 was Saturday with 91,890 visitors.

The peak hour of the week was 12:00 on Saturday with footfall of 11,771

Powered by Springboard Page 1 of 3

Powered by Springboard Page 2 of 3