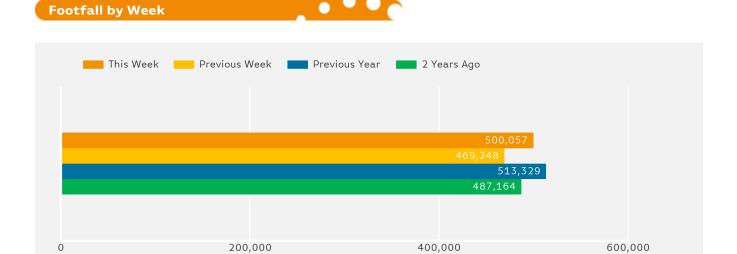

The busiest day in week commencing 11 September 2017 was Saturday with 91,890 visitors.

The peak hour of the week was 12:00 on Saturday with footfall of 11,771

Powered by Springboard Page 1 of 3

Powered by Springboard Page 2 of 3