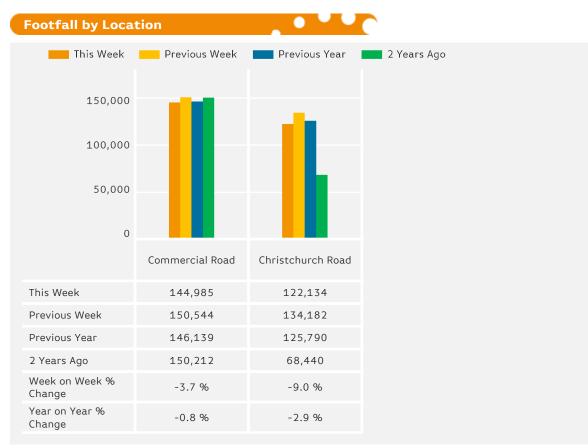

-3.2 % | ▼    | -2.6 %                   | ▼    | -4.0 % | ▼    | -3.5 %                   | ▼    | -6.7 % | ▼    | -3.3 % |
| UK                                 | ▼                        | -0.8 % | ▼    | -1.4 %                   |      | 0.2 %  | ▼    | -1.3 %                   | ▼    | -3.5 % | ▼    | -2.8 % |

#### Headlines

The change in footfall for Bournemouth over the last 52 weeks is 8.9% up on the previous year.

Footfall for the year to date is 7.4% up on the previous year.

The number of visitors counted for week commencing 6 November 2017 was 267,119.

The busiest day in week commencing 6 November 2017 was Saturday with 59,195 visitors.

The peak hour of the week was 14:00 on Saturday with footfall of 9,161

## Footfall by Week



Report Generated at 14 Nov 2017 07:08







0

## **Footfall by Week**



Year to Date % Change is the annual % change in footfall from January of this year compared to the same period last year. Year on Year % Change is the % change in footfall for this week compared to the same week in the previous year. Week on Week % Change is the % change in footfall for this week from the previous week.