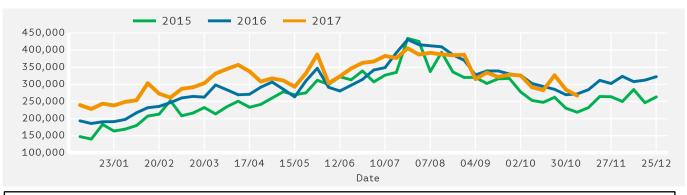

## Footfall by Week

Report Generated at 14 Nov 2017 07:08

0

## **Footfall by Week**

Year to Date % Change is the annual % change in footfall from January of this year compared to the same period last year. Year on Year % Change is the % change in footfall for this week compared to the same week in the previous year. Week on Week % Change is the % change in footfall for this week from the previous week.