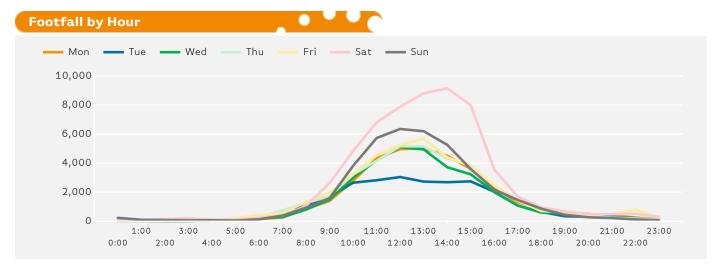

The busiest day in week commencing 6 November 2017 was Saturday with 59,195 visitors.

The peak hour of the week was 14:00 on Saturday with footfall of 9,161