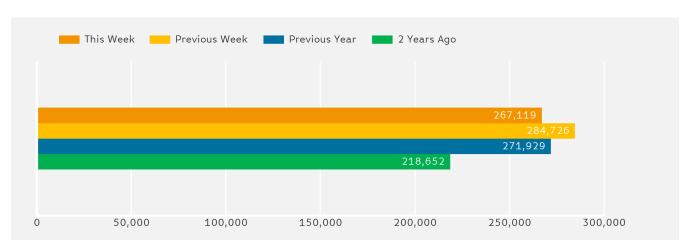

#### Headlines

The change in footfall for Bournemouth over the last 52 weeks is 8.9% up on the previous year.

Footfall for the year to date is 7.4% up on the previous year.

The number of visitors counted for week commencing 6 November 2017 was 267,119.

The busiest day in week commencing 6 November 2017 was Saturday with 59,195 visitors.

The peak hour of the week was 14:00 on Saturday with footfall of 9,161