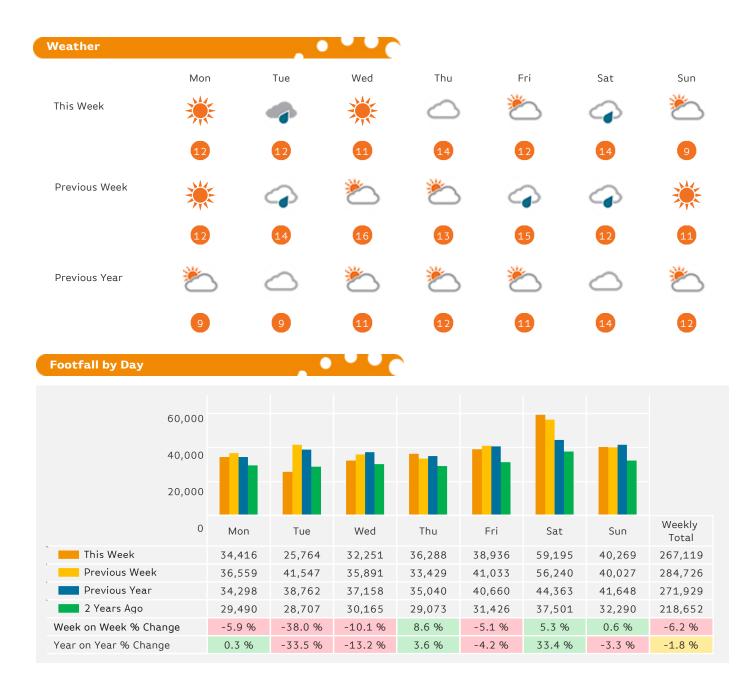

#### Headlines

The change in footfall for Bournemouth over the last 52 weeks is 8.9% up on the previous year.

Footfall for the year to date is 7.4% up on the previous year.

The number of visitors counted for week commencing 6 November 2017 was 267,119.

The busiest day in week commencing 6 November 2017 was Saturday with 59,195 visitors.

The peak hour of the week was 14:00 on Saturday with footfall of 9,161

## **Footfall by Week**

Year to Date % Change is the annual % change in footfall from January of this year compared to the same period last year. Year on Year % Change is the % change in footfall for this week compared to the same week in the previous year. Week on Week % Change is the % change in footfall for this week from the previous week.