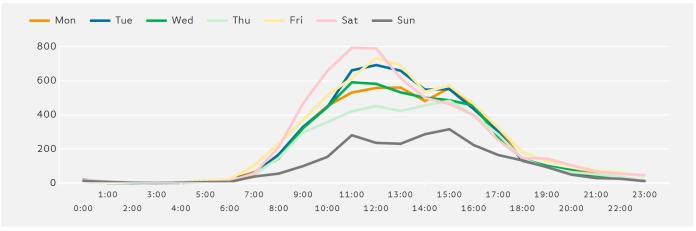

### **Footfall by Hour**

The figures shown below are calculated using a weekly average