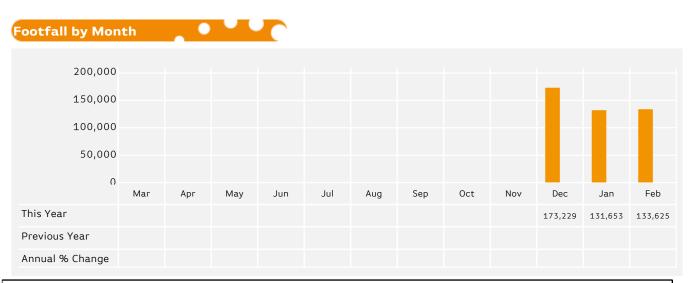

# Headlines

Footfall month commencing 2 February 2015 was 133,625.

The busiest day in month commencing 2 February 2015 was Friday 27 February with 7,020 visitors.

The peak hour of the month was 13:00 on Friday with footfall of 980

Figures shown below are calculated using monthly totals.

Powered by Springboard Page 1 of 3