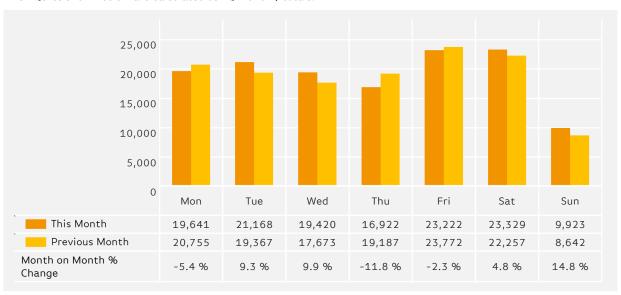

### Footfall by Day

The figures shown below are calculated using monthly totals.

Powered by Springboard Page 2 of 3