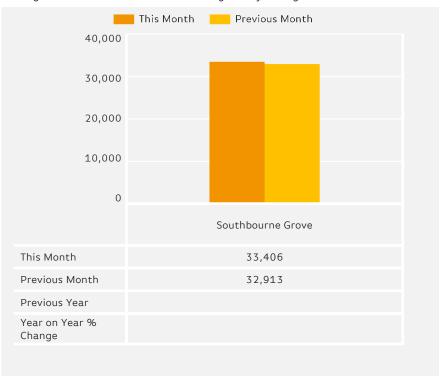

### **Footfall Totals**

The figures shown below is calculated using weekly averages.

Year to Date % Change is the annual % change in footfall from January of this year compared to the same period last year.
Year on Year % Change is the % change in footfall for this week compared to the same week in the previous year.
Week on Week % Change is the % change in footfall for this week from the previous week.