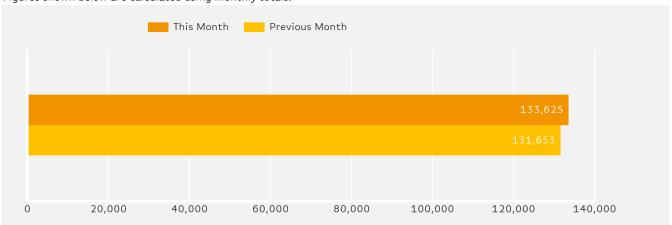

# Headlines

Footfall month commencing 2 February 2015 was 133,625.

The busiest day in month commencing 2 February 2015 was Friday 27 February with 7,020 visitors.

The peak hour of the month was 13:00 on Friday with footfall of 980

Figures shown below are calculated using monthly totals.

Powered by Springboard Page 1 of 3