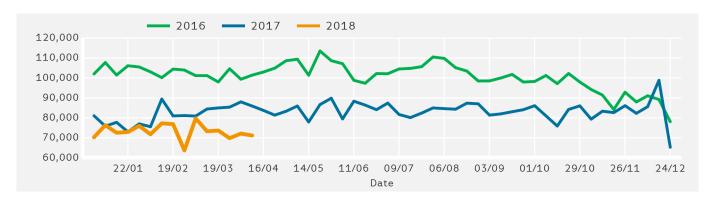

### Footfall by Week

Powered by Springboard Page 1 of 3

Year on Year % Change

Powered by Springboard Page 2 of 3

-11.2 %

-27.7 %

-10.4 %

-15.6 %

20.4 %

-17.2 %

-21.0 %

-30.3 %

## **Footfall by Week**