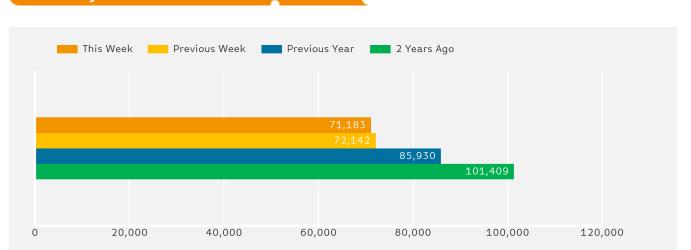

## **Headlines**

The change in footfall for Boscombe Town Centre over the last 52 weeks is 14.9% down on the previous year.

Footfall for the year to date is 10.1% down on the previous year.

The number of visitors counted for week commencing 9 April 2018 was 71,183.

The busiest day in week commencing 9 April 2018 was Saturday with 13,694 visitors.

The peak hour of the week was 12:00 on Saturday 14 April 2018 with footfall of 1,649