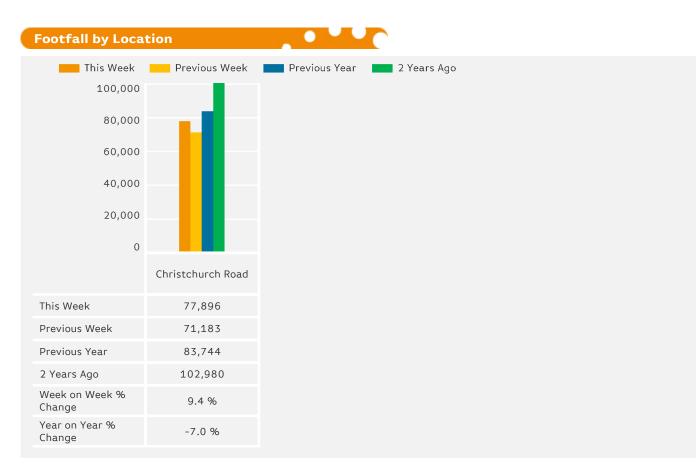

#### Headlines

The change in footfall for Boscombe Town Centre over the last 52 weeks is 14.7% down on the previous year.

Footfall for the year to date is 9.9% down on the previous year.

The number of visitors counted for week commencing 16 April 2018 was 77,896.