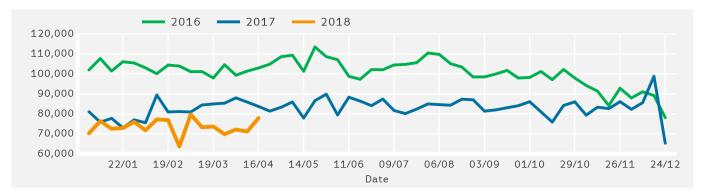

# Footfall by Week

15:00 23:00 13:00 17:00 19:00 21:00 1:00 3:00 5:00 7:00 9:00 11:00 0:00 2:00 4:00 6:00 8:00 10:00 12:00 14:00 16:00 18:00 20:00 22:00

### **Footfall by Week**