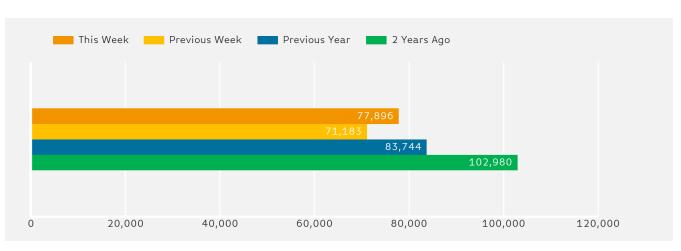

The busiest day in week commencing 16 April 2018 was Saturday with 13,632 visitors.

The peak hour of the week was 11:00 on Saturday 21 April 2018 with footfall of 1,546