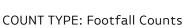

#### Headlines

The change in footfall for Boscombe Town Centre over the last 52 weeks is 14.7% down on the previous year.

Footfall for the year to date is 9.9% down on the previous year.

The number of visitors counted for week commencing 16 April 2018 was 77,896.

The busiest day in week commencing 16 April 2018 was Saturday with 13,632 visitors.

The peak hour of the week was 11:00 on Saturday 21 April 2018 with footfall of 1,546