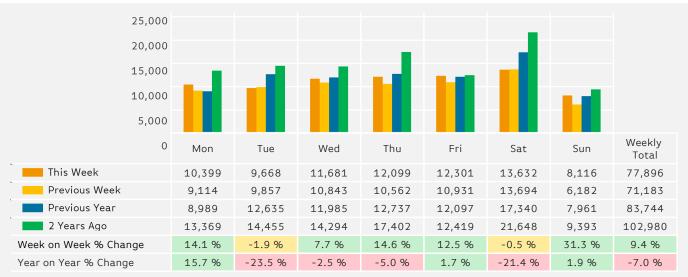

#### Headlines

The change in footfall for Boscombe Town Centre over the last 52 weeks is 14.7% down on the previous year.

Footfall for the year to date is 9.9% down on the previous year.

The number of visitors counted for week commencing 16 April 2018 was 77,896.

The busiest day in week commencing 16 April 2018 was Saturday with 13,632 visitors.

The peak hour of the week was 11:00 on Saturday 21 April 2018 with footfall of 1,546