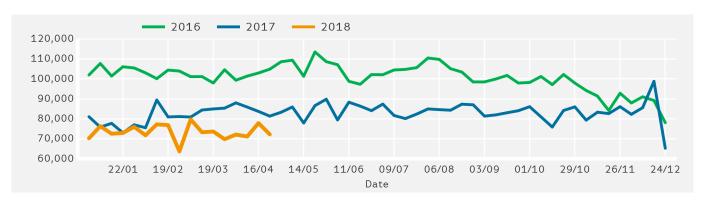

## **Headlines**

The change in footfall for Boscombe Town Centre over the last 52 weeks is 14.4% down on the previous year.

Footfall for the year to date is 10% down on the previous year.

The number of visitors counted for week commencing 23 April 2018 was 72,271.

The busiest day in week commencing 23 April 2018 was Saturday with 13,502 visitors.

The peak hour of the week was 11:00 on Saturday 28 April 2018 with footfall of 1,558





Powered by Springboard Page 1 of 3



Powered by Springboard Page 2 of 3

## Footfall by Location This Week Previous Week Previous Year 2 Years Ago 80,000 60,000 40,000 20,000 0 Christchurch Road This Week 72,271 77,896 Previous Week Previous Year 81,387 2 Years Ago 104,899 Week on Week % -7.2 % Change Year on Year % -11.2 % Change

## Footfall by Week



### Notes

Year to Date % Change is the annual % change in footfall from January of this year compared to the same period last year. Week 1, 2018 to Week 17, 2018 Vs. Week 1, 2017 to Week 17, 2017

Year on Year % Change is the % change in footfall for this week compared to the same week in the previous year. Week 17, 2018 Vs Week 17, 2017

Week on Week % Change is the % change in footfall for this week from the previous week. Week 17 2018 Vs Week 16 2018

Powered by Springboard Page 3 of 3