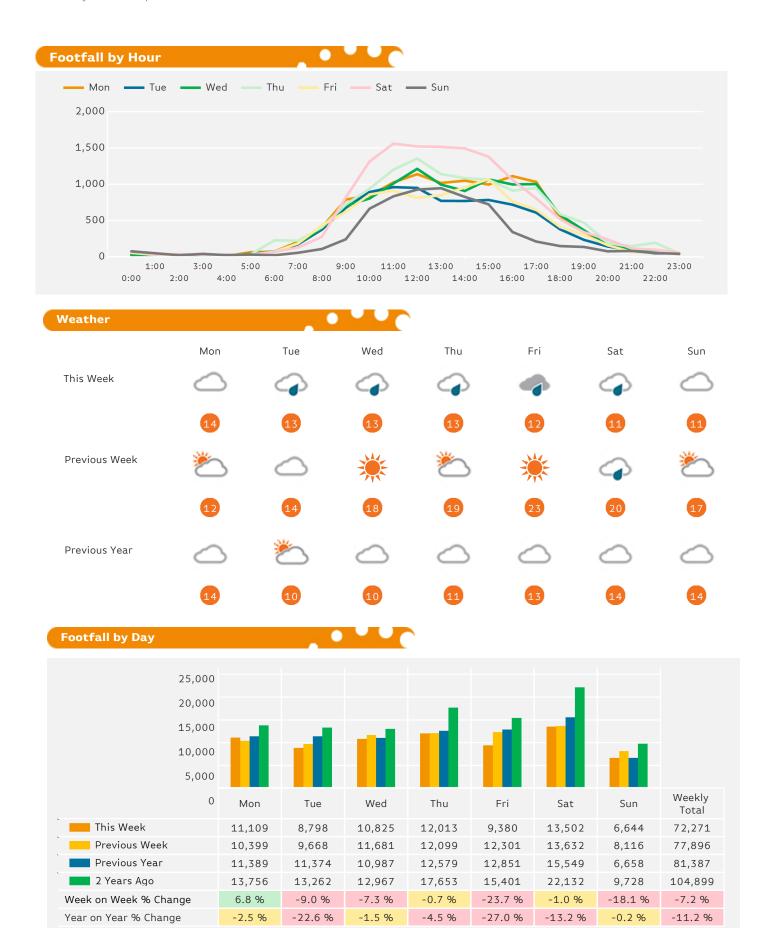

#### **Headlines**

The change in footfall for Boscombe Town Centre over the last 52 weeks is 14.4% down on the previous year.

Footfall for the year to date is 10% down on the previous year.

The number of visitors counted for week commencing 23 April 2018 was 72,271.

The busiest day in week commencing 23 April 2018 was Saturday with 13,502 visitors.

The peak hour of the week was 11:00 on Saturday 28 April 2018 with footfall of 1,558

Powered by Springboard Page 1 of 3