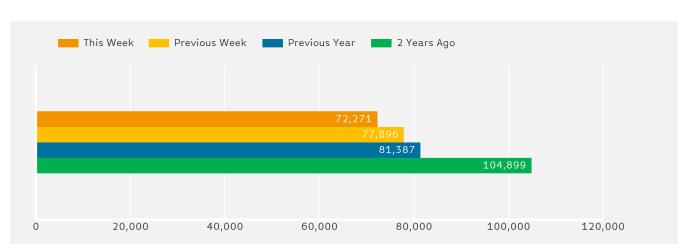

## Footfall by Location This Week Previous Week Previous Year 2 Years Ago 80,000 60,000 40,000 20,000 0 Christchurch Road This Week 72,271 77,896 Previous Week Previous Year 81,387 2 Years Ago 104,899 Week on Week % -7.2 % Change Year on Year % -11.2 % Change