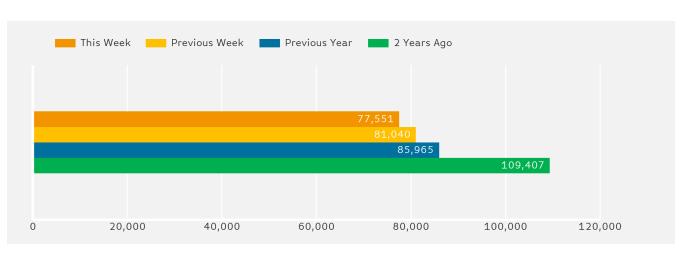

## Headlines

The change in footfall for Boscombe Town Centre over the last 52 weeks is 13.8% down on the previous year.

Footfall for the year to date is 9.6% down on the previous year.

The number of visitors counted for week commencing 7 May 2018 was 77,551.

The busiest day in week commencing 7 May 2018 was Saturday with 13,672 visitors.

The peak hour of the week was 12:00 on Saturday 12 May 2018 with footfall of 1,520

#### **Footfall by Day** 25,000 20,000 15,000 10,000 5,000 Weekly 0 Mon Tue Wed Thu Fri Sat Sun Total This Week 11,597 11,717 10,640 11,435 10,558 13,672 7,932 77,551 **Previous Week** 10,456 10,702 10,330 12,390 12,458 15,267 9,437 81,040 Previous Year 11,932 12,137 11,948 12,591 12,081 16,917 8,359 85,965 🛛 2 Years Ago 13,867 15,135 14,077 17,404 16,873 22,091 9,960 109,407 Week on Week % Change 10.9 % 9.5 % 3.0 % -7.7 % -15.3 % -10.4 % -15.9 % -4.3 % Year on Year % Change -2.8 % -3.5 % -10.9 % -9.2 % -12.6 % -19.2 % -5.1 % -9.8 %