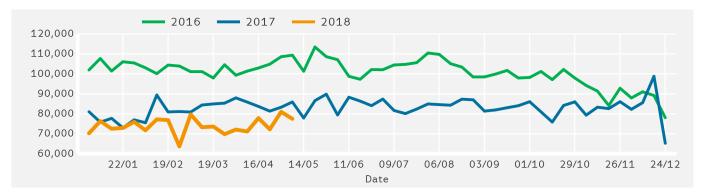

r of the week was 12:00 on Saturday 12 May 2018 with footfall of 1,520

# Footfall by Week





7:00 15:00 3:00 13:00 17:00 19:00 21:00 23:00 1:00 5:00 9:00 11:00 0:00 2:00 4:00 6:00 8:00 10:00 12:00 14:00 16:00 18:00 20:00 22:00



#### **Footfall by Day** 25,000 20,000 15,000 10,000 5,000 Weekly 0 Mon Tue Wed Thu Fri Sat Sun Total This Week 11,597 11,717 10,640 11,435 10,558 13,672 7,932 77,551 **Previous Week** 10,456 10,702 10,330 12,390 12,458 15,267 9,437 81,040 Previous Year 11,932 12,137 11,948 12,591 12,081 16,917 8,359 85,965 🛛 2 Years Ago 13,867 15,135 14,077 17,404 16,873 22,091 9,960 109,407 Week on Week % Change 10.9 % 9.5 % 3.0 % -7.7 % -15.3 % -10.4 % -15.9 % -4.3 % Year on Year % Change -2.8 % -3.5 % -10.9 % -9.2 % -12.6 % -19.2 % -5.1 % -9.8 %



## **Footfall by Week**



0

### Notes

Year to Date % Change is the annual % change in footfall from January of this year compared to the same period last year. Week 1, 2018 to Week 19, 2018 to Week 19, 2017 to Week 19, 2017

Year on Year % Change is the % change in footfall for this week compared to the same week in the previous year.Week 19, 2018 Vs Week 19, 2017

Week on Week % Change is the % change in footfall for this week from the previous week. Week 19 2018 Vs Week 18 2018