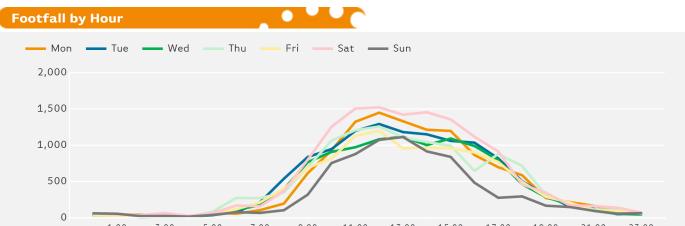

The busiest day in week commencing 7 May 2018 was Saturday with 13,672 visitors.

The peak hour of the week was 12:00 on Saturday 12 May 2018 with footfall of 1,520

# Footfall by Week

7:00 15:00 3:00 13:00 17:00 19:00 21:00 23:00 1:00 5:00 9:00 11:00 0:00 2:00 4:00 6:00 8:00 10:00 12:00 14:00 16:00 18:00 20:00 22:00