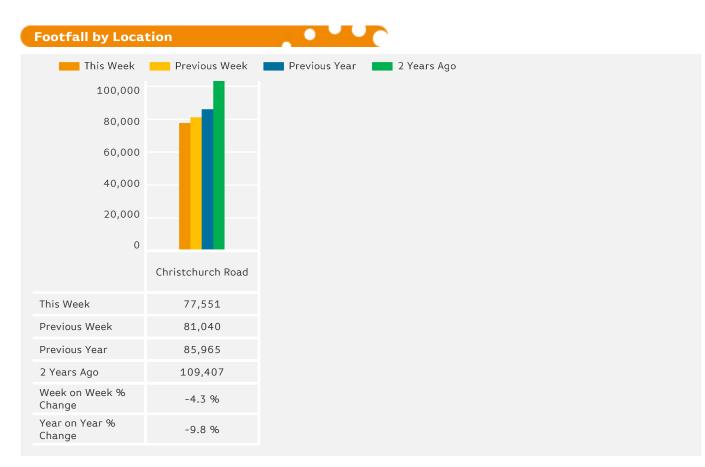

|                                        | Year to Date %<br>Change |         |      | Year on Year %<br>Change |      |        |      | Week On Week %<br>Change |      |        |      |        |
|----------------------------------------|--------------------------|---------|------|--------------------------|------|--------|------|--------------------------|------|--------|------|--------|
|                                        | 2018                     |         | 2017 |                          | 2018 |        | 2017 |                          | 2018 |        | 2017 |        |
| Boscombe Town Centre                   | ▼                        | -9.6 %  | ▼    | -20.8 %                  | ▼    | -9.8 % | ▼    | -21.4 %                  | ▼    | -4.3 % |      | 3.2 %  |
| Sovereign Shopping Centre,<br>Boscombe | ▼                        | -13.7 % | ▼    | -7.4 %                   | ▼    | -5.2 % | ▼    | -9.9 %                   | ▼    | -1.2 % | ▼    | -5.3 % |
| South West                             | ▼                        | -3.8 %  | ▼    | -1.3 %                   | ▼    | -1.4 % |      | 1.8 %                    | ▼    | -4.4 % |      | 2.7 %  |
| UK                                     | ▼                        | -4.1 %  | ▼    | -0.1 %                   | ▼    | -0.4 % | ▼    | -1.7 %                   | ▼    | -4.0 % |      | 0.9 %  |

## Headlines

The change in footfall for Boscombe Town Centre over the last 52 weeks is 13.8% down on the previous year.

Footfall for the year to date is 9.6% down on the previous year.

The number of visitors counted for week commencing 7 May 2018 was 77,551.

#### **Footfall by Day** 25,000 20,000 15,000 10,000 5,000 Weekly 0 Mon Tue Wed Thu Fri Sat Sun Total This Week 11,597 11,717 10,640 11,435 10,558 13,672 7,932 77,551 **Previous Week** 10,456 10,702 10,330 12,390 12,458 15,267 9,437 81,040 Previous Year 11,932 12,137 11,948 12,591 12,081 16,917 8,359 85,965 🛛 2 Years Ago 13,867 15,135 14,077 17,404 16,873 22,091 9,960 109,407 Week on Week % Change 10.9 % 9.5 % 3.0 % -7.7 % -15.3 % -10.4 % -15.9 % -4.3 % Year on Year % Change -2.8 % -3.5 % -10.9 % -9.2 % -12.6 % -19.2 % -5.1 % -9.8 %