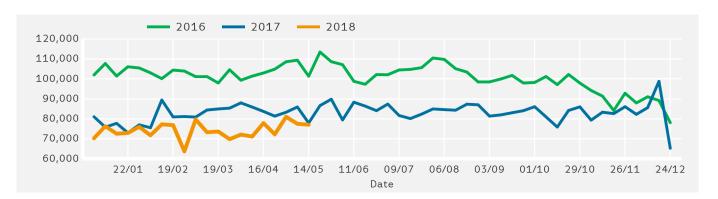

| •                        | -3.4 % | •    | -1.3 %                   | <b>A</b> | 5.2 %  | •    | -1.6 %                   |      | 3.6 %  | •    | -6.2 % |
| UK                   | •                        | -3.7 % | •    | -0.2 %                   |          | 4.6 %  | •    | -2.0 %                   |      | 2.5 %  | •    | -3.1 % |

### **Headlines**



Footfall for the year to date is 9.2% down on the previous year.

The number of visitors counted for week commencing 14 May 2018 was 77,078.

The busiest day in week commencing 14 May 2018 was Saturday with 12,562 visitors.

The peak hour of the week was 11:00 on Saturday 19 May 2018 with footfall of 1,369

# Footfall by Week



Powered by Springboard Page 1 of 3



Powered by Springboard Page 2 of 3



## Footfall by Week



### Notes

Year to Date % Change is the annual % change in footfall from January of this year compared to the same period last year. Week 1, 2018 to Week 20, 2018 Vs Week 1, 2017 to Week 20, 2017

Year on Year % Change is the % change in footfall for this week compared to the same week in the previous year. Week 20, 2018 Vs Week 20, 2017

Week on Week % Change is the % change in footfall for this week from the previous week. Week 20 2018 Vs Week 19 2018

Powered by Springboard Page 3 of 3