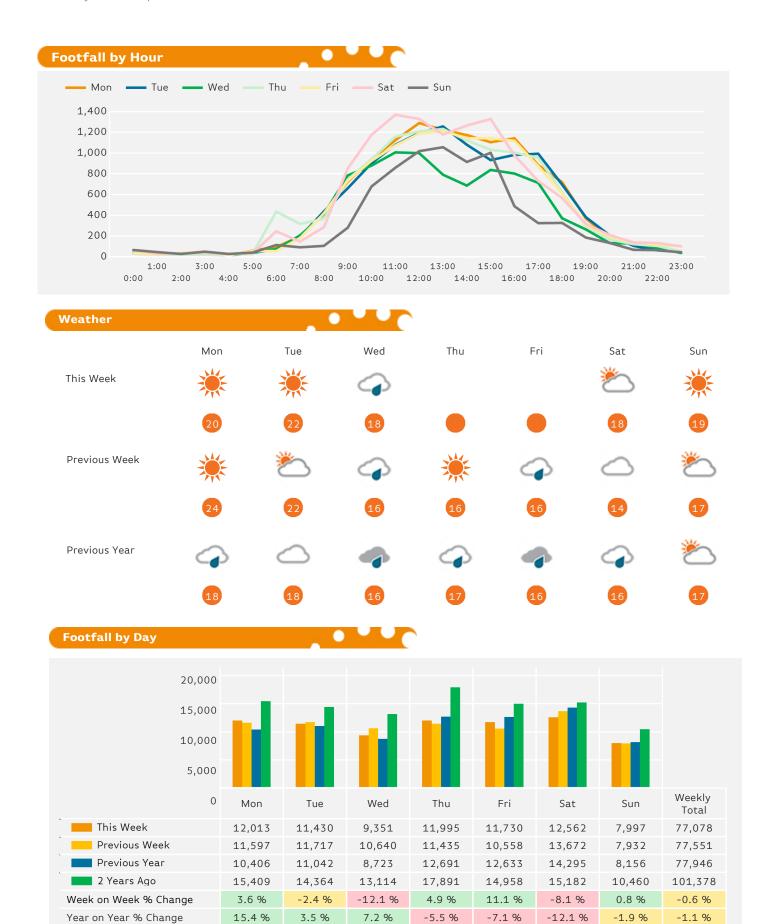

### **Headlines**

Footfall for the year to date is 9.2% down on the previous year.

The number of visitors counted for week commencing 14 May 2018 was 77,078.

The busiest day in week commencing 14 May 2018 was Saturday with 12,562 visitors.