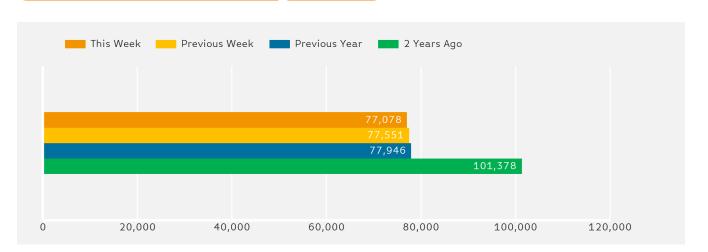

The peak hour of the week was 11:00 on Saturday 19 May 2018 with footfall of 1,369