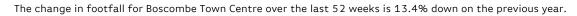

### **Headlines**

Footfall for the year to date is 9.2% down on the previous year.

The number of visitors counted for week commencing 14 May 2018 was 77,078.

The busiest day in week commencing 14 May 2018 was Saturday with 12,562 visitors.

## Footfall by Week