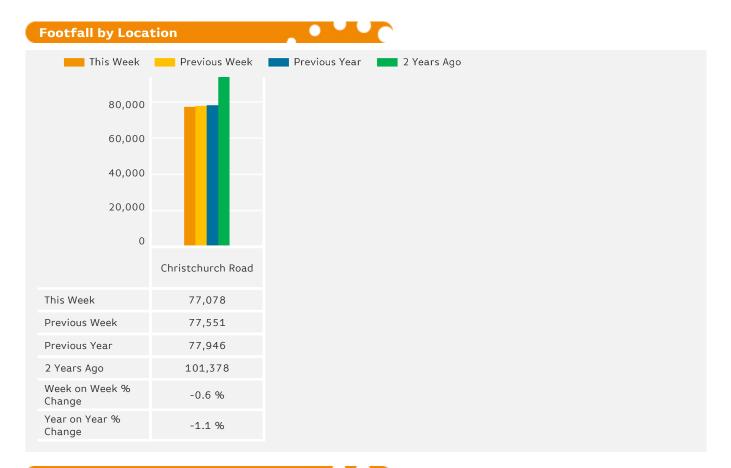

### **Headlines**

Footfall for the year to date is 9.2% down on the previous year.

The number of visitors counted for week commencing 14 May 2018 was 77,078.

The busiest day in week commencing 14 May 2018 was Saturday with 12,562 visitors.

### **Weekly Footfall**

|                      | Year to Date %<br>Change |        |      | Year on Year %<br>Change |          |        |      | Week On Week %<br>Change |      |        |      |        |
|----------------------|--------------------------|--------|------|--------------------------|----------|--------|------|--------------------------|------|--------|------|--------|
|                      | 2018                     |        | 2017 |                          | 2018     |        | 2017 |                          | 2018 |        | 2017 |        |
| Boscombe Town Centre | •                        | -9.2 % | •    | -21.0 %                  | •        | -1.1 % | •    | -23.1 %                  | •    | -0.6 % | •    | -9.3 % |
| South West           | •                        | -3.4 % | •    | -1.3 %                   | <b>A</b> | 5.2 %  | •    | -1.6 %                   |      | 3.6 %  | •    | -6.2 % |
| UK                   | •                        | -3.7 % | •    | -0.2 %                   |          | 4.6 %  | •    | -2.0 %                   |      | 2.5 %  | •    | -3.1 % |