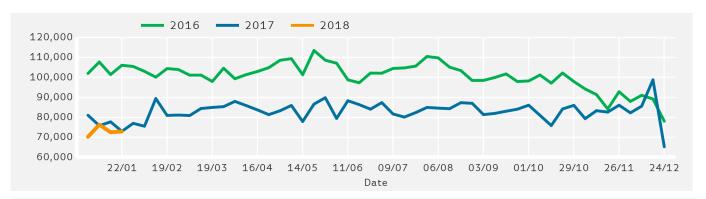

| •    | -0.4 % | •    | -2.5 %                   |      | 5.6 % | •    | -2.9 % |

#### Headlines



Footfall for the year to date is 5.1% down on the previous year.

The number of visitors counted for week commencing 22 January 2018 was 72,958.

The busiest day in week commencing 22 January 2018 was Friday with 12,524 visitors.

The peak hour of the week was 11:00 on Friday with footfall of 1,728

### Footfall by Week



Powered by Springboard Page 1 of 3



Powered by Springboard Page 2 of 3

# **Footfall by Location** This Week Previous Week Previous Year 2 Years Ago 80,000 60,000 40,000 20,000 0 Christchurch Road This Week 72,958 Previous Week 72,578 Previous Year 73,045 2 Years Ago 106,104 Week on Week % 0.5 % Change Year on Year % -0.1 % Change

### Footfall by Week



#### Notes

Year to Date % Change is the annual % change in footfall from January of this year compared to the same period last year. Week 1, 2018 to Week 4, 2018 Vs Week 1, 2017 to Week 4, 2017

Year on Year % Change is the % change in footfall for this week compared to the same week in the previous year.Week 4, 2018 Vs Week 4, 2017

Week on Week % Change is the % change in footfall for this week from the previous week. Week 4 2018 Vs Week 3 2018

Powered by Springboard Page 3 of 3