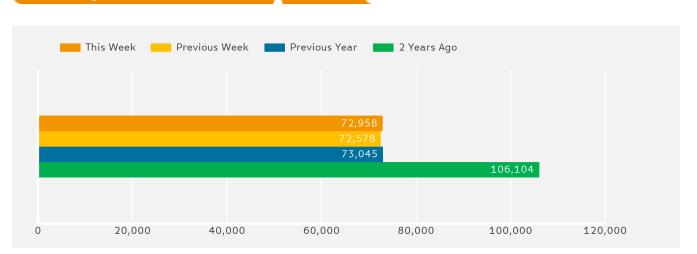

#### Headlines

Footfall for the year to date is 5.1% down on the previous year.

The number of visitors counted for week commencing 22 January 2018 was 72,958.

The busiest day in week commencing 22 January 2018 was Friday with 12,524 visitors.

The peak hour of the week was 11:00 on Friday with footfall of 1,728