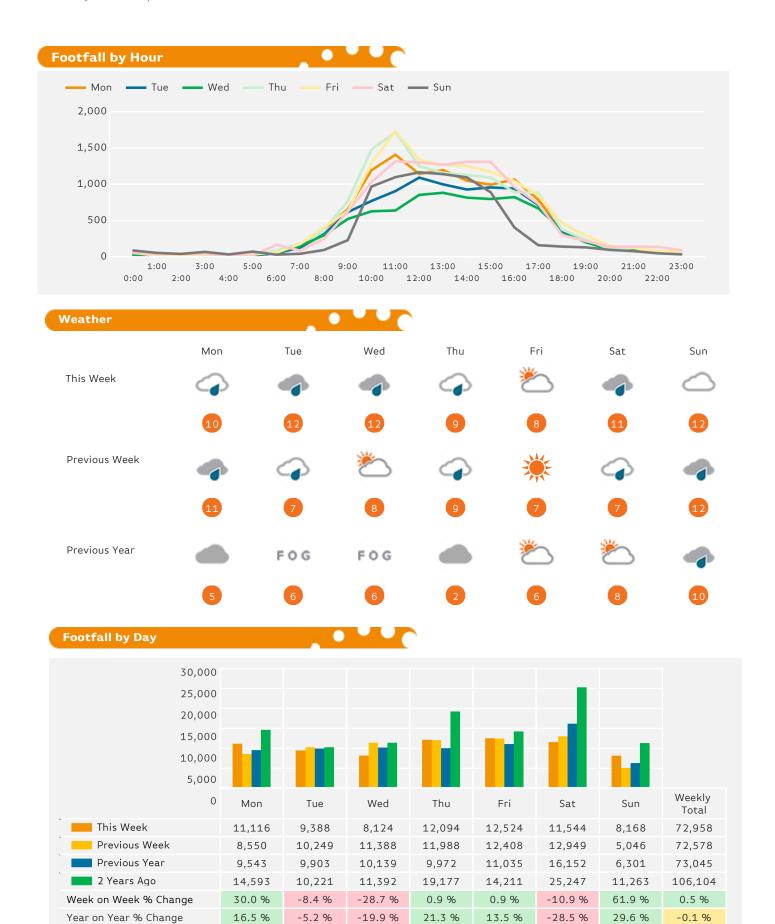

#### Headlines

Footfall for the year to date is 5.1% down on the previous year.

The number of visitors counted for week commencing 22 January 2018 was 72,958.

The busiest day in week commencing 22 January 2018 was Friday with 12,524 visitors.

The peak hour of the week was 11:00 on Friday with footfall of 1,728