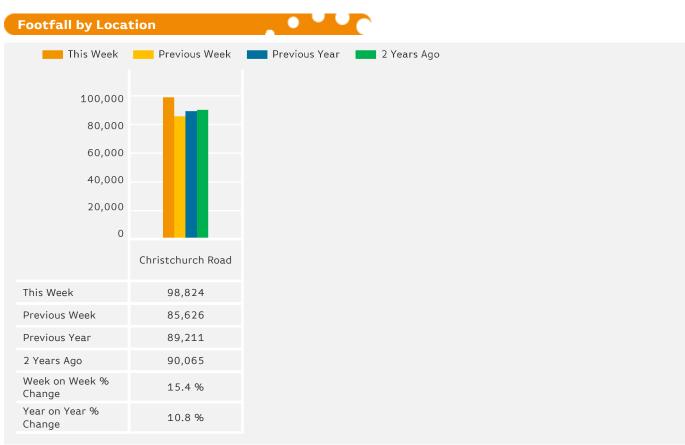

#### Headlines

The change in footfall for Boscombe Town Centre over the last 52 weeks is 17.6% down on the previous year.

Footfall for the year to date is 17.7% down on the previous year.

The number of visitors counted for week commencing 18 December 2017 was 98,824.