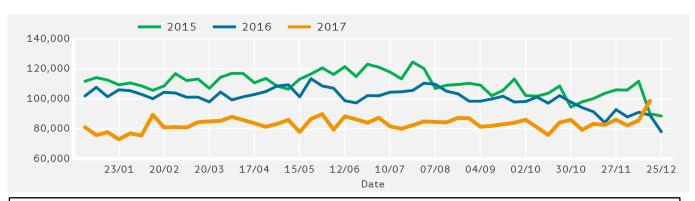

#### Headlines

The change in footfall for Boscombe Town Centre over the last 52 weeks is 17.6% down on the previous year.

Footfall for the year to date is 17.7% down on the previous year.

The number of visitors counted for week commencing 18 December 2017 was 98,824.

The busiest day in week commencing 18 December 2017 was Saturday with 17,195 visitors.

The peak hour of the week was 12:00 on Saturday with footfall of 2,227

### Footfall by Week

Report Generated at 27 Dec 2017 10:33