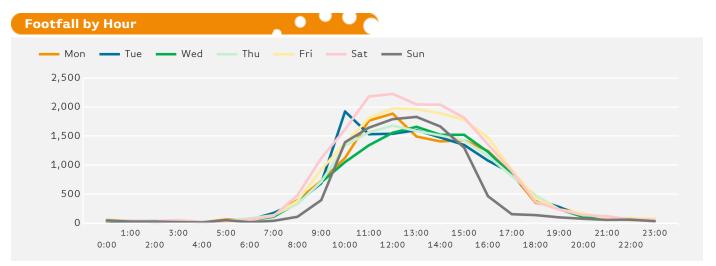

The busiest day in week commencing 18 December 2017 was Saturday with 17,195 visitors.

The peak hour of the week was 12:00 on Saturday with footfall of 2,227