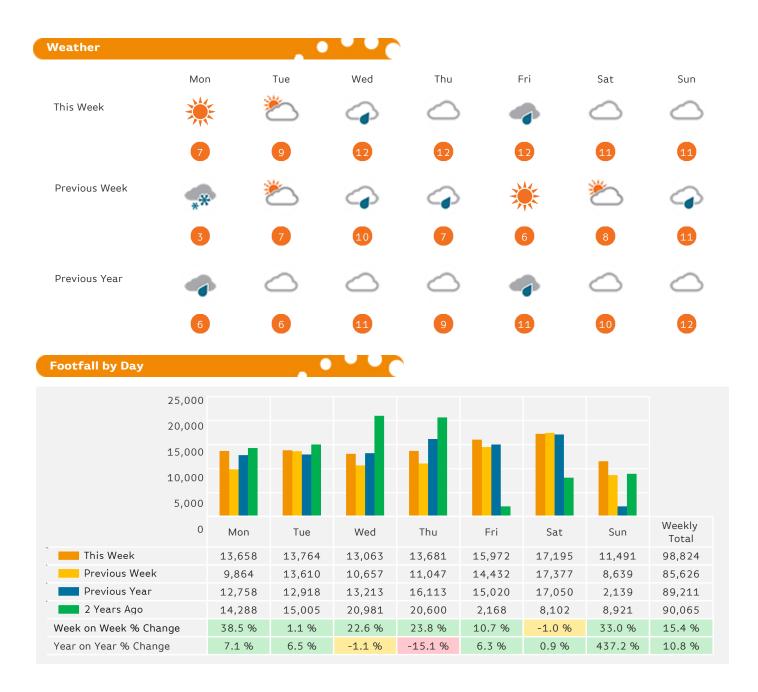

#### Headlines

The change in footfall for Boscombe Town Centre over the last 52 weeks is 17.6% down on the previous year.

Footfall for the year to date is 17.7% down on the previous year.

The number of visitors counted for week commencing 18 December 2017 was 98,824.

The busiest day in week commencing 18 December 2017 was Saturday with 17,195 visitors.

The peak hour of the week was 12:00 on Saturday with footfall of 2,227