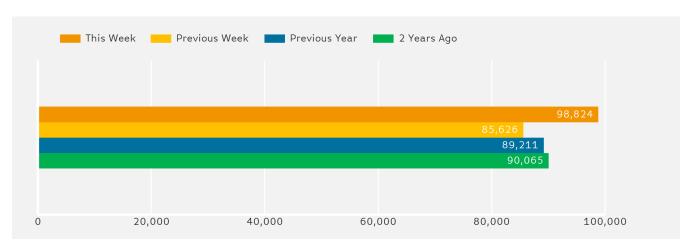

#### Headlines

The change in footfall for Boscombe Town Centre over the last 52 weeks is 17.6% down on the previous year.

Footfall for the year to date is 17.7% down on the previous year.

The number of visitors counted for week commencing 18 December 2017 was 98,824.

The busiest day in week commencing 18 December 2017 was Saturday with 17,195 visitors.

The peak hour of the week was 12:00 on Saturday with footfall of 2,227

## **Footfall by Week**

Year to Date % Change is the annual % change in footfall from January of this year compared to the same period last year. Year on Year % Change is the % change in footfall for this week compared to the same week in the previous year. Week on Week % Change is the % change in footfall for this week from the previous week.