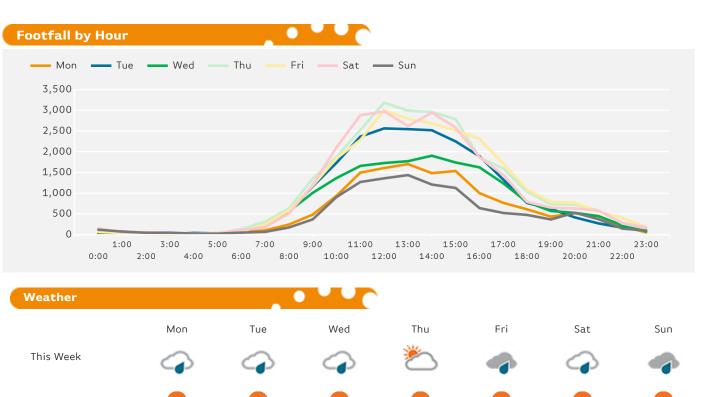

The busiest day in week commencing 2 April 2018 was Thursday with 25,947 visitors.

The peak hour of the week was 12:00 on Thursday with footfall of 3,184