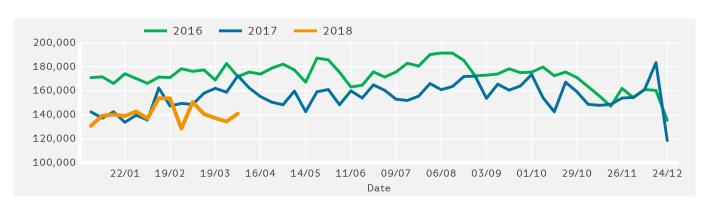

### **Headlines**

The change in footfall for Bournemouth Coastal BID over the last 52 weeks is 8.2% down on the previous year.

Footfall for the year to date is 5.8% down on the previous year.

The number of visitors counted for week commencing 2 April 2018 was 141,125.

### **Footfall by Week**

Powered by Springboard Page 1 of 4