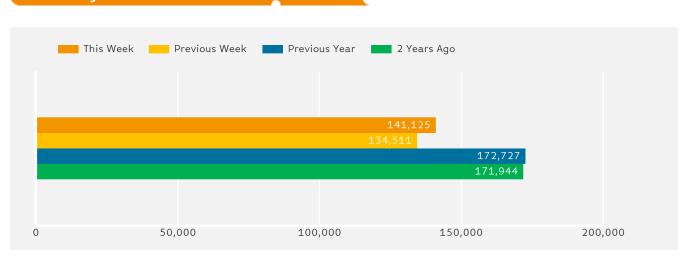

### **Headlines**

The change in footfall for Bournemouth Coastal BID over the last 52 weeks is 8.2% down on the previous year.

Footfall for the year to date is 5.8% down on the previous year.

The number of visitors counted for week commencing 2 April 2018 was 141,125.

#### **Footfall by Day** 30,000 20,000 10,000 Weekly 0 Mon Tue Wed Thu Fri Sat Sun Total This Week 13,890 21,862 17,769 25,947 25,227 24,925 11,505 141,125 Previous Week 23,199 20,085 19,787 20,255 15,604 24,070 11,511 134,511 Previous Year 21,733 21,588 26,117 26,514 28,391 31,262 17,122 172,727 2 Years Ago 24,626 23,760 24,477 24,687 28,226 32,683 13,485 171,944 Week on Week % Change -40.1 % 8.8 % -10.2 % 28.1 % 61.7 % 3.6 % -0.1 % 4.9 % Year on Year % Change -36.1 % 1.3 % -32.0 % -32.8 % -18.3 % -2.1 % -11.1 % -20.3 %