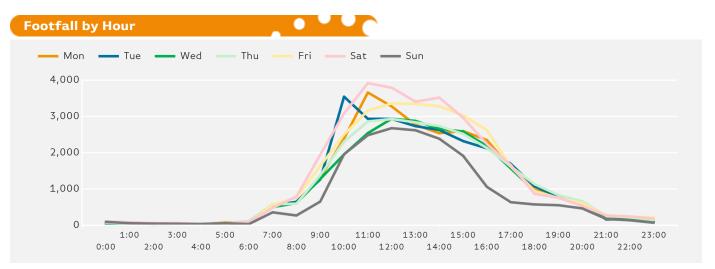

The busiest day in week commencing 18 December 2017 was Saturday with 31,102 visitors.

The peak hour of the week was 11:00 on Saturday with footfall of 3,915