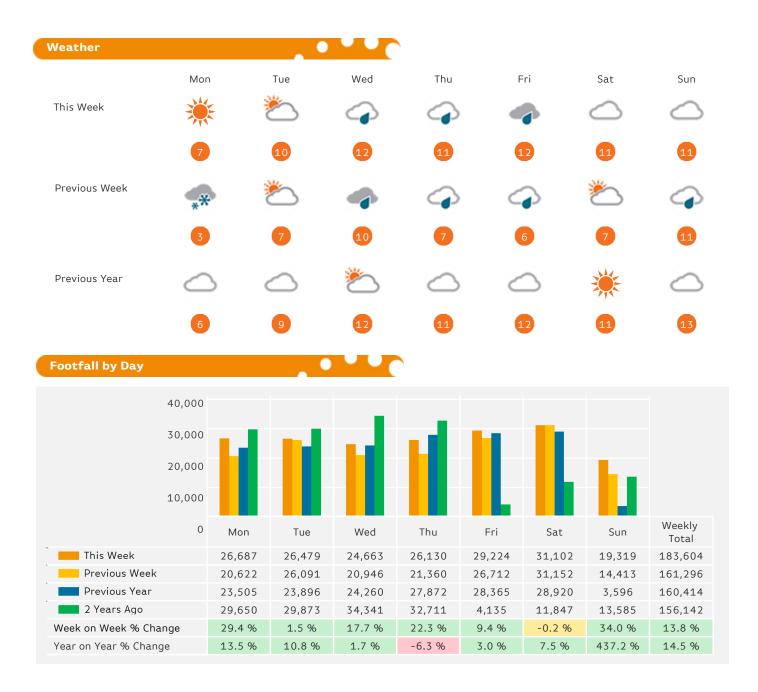

#### Headlines

The change in footfall for Bournemouth Coastal BID over the last 52 weeks is 10.1% down on the previous year.

0

Footfall for the year to date is 10.1% down on the previous year.

The number of visitors counted for week commencing 18 December 2017 was 183,604.

The busiest day in week commencing 18 December 2017 was Saturday with 31,102 visitors.

The peak hour of the week was 11:00 on Saturday with footfall of 3,915

### Footfall by Week