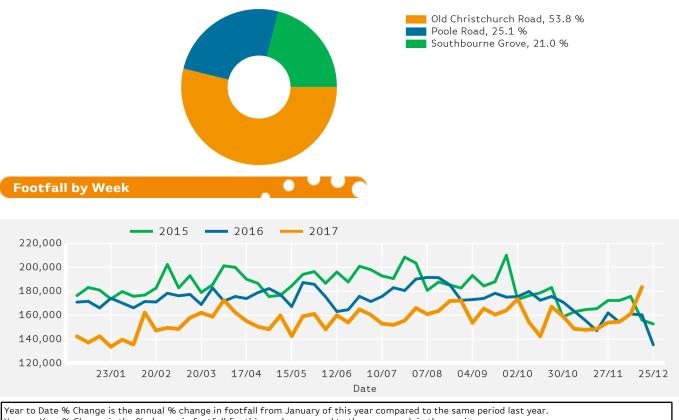

| -2.4 %   | ▲ 7.7 %                  | ▼ -1.5 %       | ▲ 25.3 %                 | ▲ 0.9 % |
| UK                                 | ▼ -0.9 %                 | -1.2 %   | <b>▲</b> 9.2 %           | <b>▲</b> 5.7 % | ▲ 10.8 %                 | -7.5 %  |

#### Headlines

The change in footfall for Bournemouth Coastal BID over the last 52 weeks is 10.1% down on the previous year.

0

Footfall for the year to date is 10.1% down on the previous year.

The number of visitors counted for week commencing 18 December 2017 was 183,604.

The busiest day in week commencing 18 December 2017 was Saturday with 31,102 visitors.

The peak hour of the week was 11:00 on Saturday with footfall of 3,915

### Footfall by Week









### **Footfall by location**

Counting By Location - Main Locations Only



Year on Year % Change is the % change in footfall for this week compared to the same week in the previous year. Week on Week % Change is the % change in footfall for this week from the previous week.