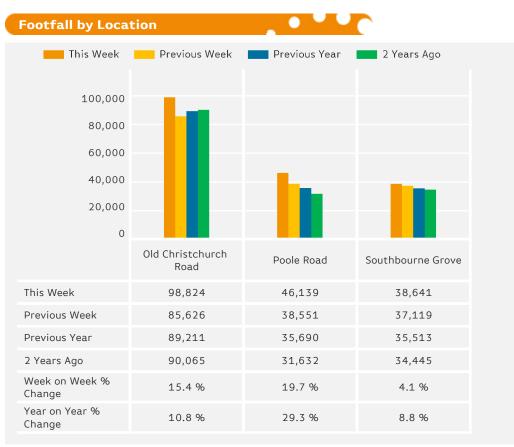

### **Footfall by location**

Counting By Location - Main Locations Only

Year on Year % Change is the % change in footfall for this week compared to the same week in the previous year. Week on Week % Change is the % change in footfall for this week from the previous week.