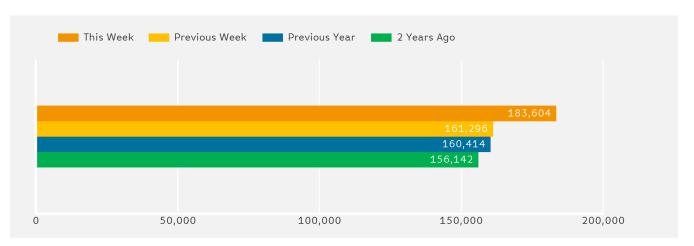

#### Headlines

The change in footfall for Bournemouth Coastal BID over the last 52 weeks is 10.1% down on the previous year.

0

Footfall for the year to date is 10.1% down on the previous year.

The number of visitors counted for week commencing 18 December 2017 was 183,604.

The busiest day in week commencing 18 December 2017 was Saturday with 31,102 visitors.

The peak hour of the week was 11:00 on Saturday with footfall of 3,915