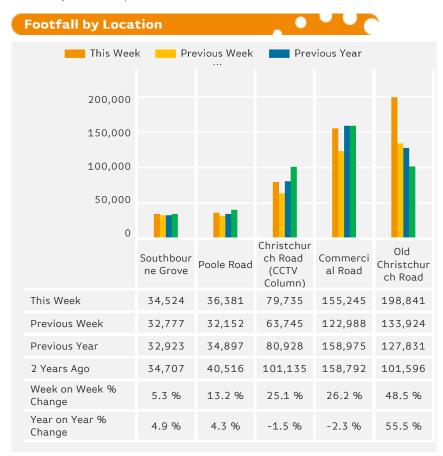

| 3.2 %  |
| UK                                     | •                        | -4.3 %  | •    | -0.9 %                   | •    | -4.6 %  |      | 2.2 %                    |      | 29.7 % |          | 4.2 %  |

## Headlines

The change in footfall for Bournemouth Collective over the last 52 weeks is 0.3% up on the previous year.

Footfall for the year to date is 2.2% up on the previous year.

The number of visitors counted for week commencing 5 March 2018 was 504,726.

The busiest day in week commencing 5 March 2018 was Saturday with 107,013 visitors.

The peak hour of the week was 14:00 on Saturday with footfall of 13,319





Powered by Springboard Page 1 of 3

Year on Year % Change

-8.6 %

19.9 %



Powered by Springboard Page 2 of 3

48.0 %

16.2 %

6.0 %

17.9 %

11.8 %

15.9 %



# Footfall by location

## Counting By Location - Main Locations Only





#### Notes

Year to Date % Change is the annual % change in footfall from January of this year compared to the same period last year. Week 1, 2018 to Week 10, 2018 Vs Week 1, 2017 to Week 10, 2017

Year on Year % Change is the % change in footfall for this week compared to the same week in the previous year. Week 10, 2018 Vs Week 10, 2017

Week on Week % Change is the % change in footfall for this week from the previous week. Week 10 2018 Vs Week 9 2018

Powered by Springboard Page 3 of 3