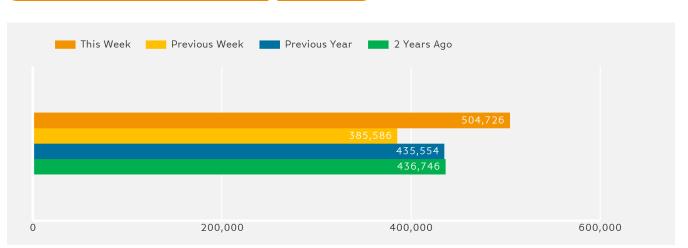

## Headlines

The change in footfall for Bournemouth Collective over the last 52 weeks is 0.3% up on the previous year.

Footfall for the year to date is 2.2% up on the previous year.

The number of visitors counted for week commencing 5 March 2018 was 504,726.

The busiest day in week commencing 5 March 2018 was Saturday with 107,013 visitors.

The peak hour of the week was 14:00 on Saturday with footfall of 13,319

Powered by Springboard Page 1 of 3

Year on Year % Change