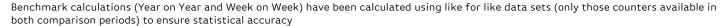

## Headlines

The change in footfall for Bournemouth Collective over the last 52 weeks is 0.3% up on the previous year.

Footfall for the year to date is 2.2% up on the previous year.

The number of visitors counted for week commencing 5 March 2018 was 504,726.

The busiest day in week commencing 5 March 2018 was Saturday with 107,013 visitors.

The peak hour of the week was 14:00 on Saturday with footfall of 13,319

Powered by Springboard Page 1 of 3

Year on Year % Change