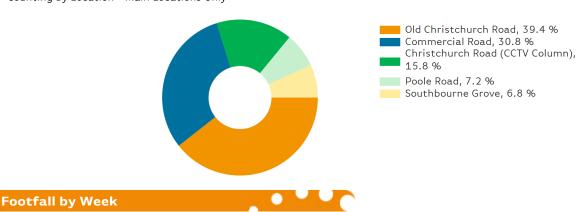

| -4.3 %  | •    | -0.9 %                   | •    | -4.6 %  |      | 2.2 %                    |      | 29.7 % |          | 4.2 %  |

## Headlines

The change in footfall for Bournemouth Collective over the last 52 weeks is 0.3% up on the previous year.

Footfall for the year to date is 2.2% up on the previous year.

The number of visitors counted for week commencing 5 March 2018 was 504,726.

The busiest day in week commencing 5 March 2018 was Saturday with 107,013 visitors.

The peak hour of the week was 14:00 on Saturday with footfall of 13,319





Powered by Springboard Page 1 of 3

Year on Year % Change

-8.6 %

19.9 %



Powered by Springboard Page 2 of 3

48.0 %

16.2 %

6.0 %

17.9 %

11.8 %

15.9 %



# Footfall by location

## Counting By Location - Main Locations Only





#### Notes

Year to Date % Change is the annual % change in footfall from January of this year compared to the same period last year. Week 1, 2018 to Week 10, 2018 Vs Week 1, 2017 to Week 10, 2017

Year on Year % Change is the % change in footfall for this week compared to the same week in the previous year. Week 10, 2018 Vs Week 10, 2017

Week on Week % Change is the % change in footfall for this week from the previous week. Week 10 2018 Vs Week 9 2018

Powered by Springboard Page 3 of 3