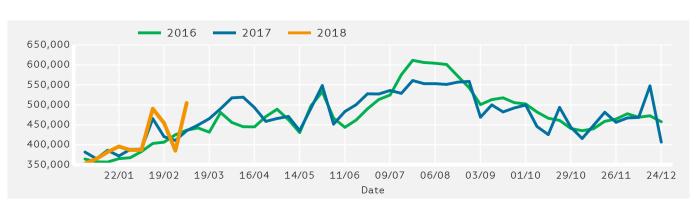

## Headlines

The change in footfall for Bournemouth Collective over the last 52 weeks is 0.3% up on the previous year.

Footfall for the year to date is 2.2% up on the previous year.

The number of visitors counted for week commencing 5 March 2018 was 504,726.