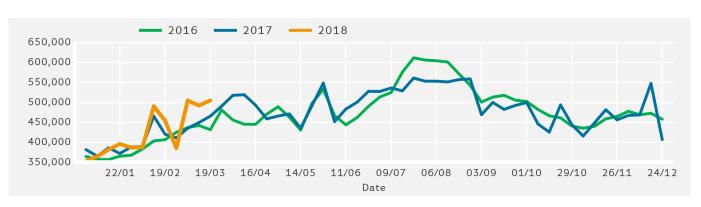

14.8 %  | 28.9 % | 2.6 %           |
| Year on Year % Change | 14.1 % | 3.5 %  | 27.4 % | 19.7 % | 11.1 %  | -9.2 %  | 8.2 %  | 8.5 %           |

Powered by Springboard Page 2 of 3

#### **Footfall by Location** This Week Previous Week Previous Year 250,000 200,000 150,000 100,000 50,000 0 Christchur Southbour ch Road Commerci Poole Road Christchur (CCTV al Road ne Grove ch Road Column) This Week 31,526 73,677 157,522 210,174 32,126 Previous Week 34,424 32,973 73,317 151,973 199,685 Previous Year 39,754 37,464 84,993 178,904 124,503 2 Years Ago 37,753 33,358 97,989 163,676 99,045 Week on Week % -8.4 % -2.6 % 0.5 % 3.7 % 5.3 % Change Year on Year % -20.7 % -14.2 % -13.3 % -12.0 % 68.8 % Change

# Footfall by location

### Counting By Location - Main Locations Only



## Footfall by Week



# Notes

Year to Date % Change is the annual % change in footfall from January of this year compared to the same period last year. Week 1, 2018 to Week 12, 2018 Vs Week 1, 2017 to Week 12, 2017

Year on Year % Change is the % change in footfall for this week compared to the same week in the previous year. Week 12, 2018 Vs Week 12, 2017

Week on Week % Change is the % change in footfall for this week from the previous week. Week 12 2018 Vs Week 11 2018

Powered by Springboard Page 3 of 3