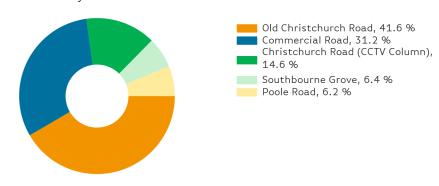

#### **Footfall by Location** This Week Previous Week Previous Year 250,000 200,000 150,000 100,000 50,000 0 Christchur Southbour ch Road Commerci Poole Road Christchur (CCTV al Road ne Grove ch Road Column) This Week 31,526 73,677 157,522 210,174 32,126 Previous Week 34,424 32,973 73,317 151,973 199,685 Previous Year 39,754 37,464 84,993 178,904 124,503 2 Years Ago 37,753 33,358 97,989 163,676 99,045 Week on Week % -8.4 % -2.6 % 0.5 % 3.7 % 5.3 % Change Year on Year % -20.7 % -14.2 % -13.3 % -12.0 % 68.8 % Change

# Footfall by location

### Counting By Location - Main Locations Only