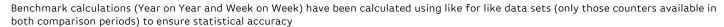

# **Headlines**

The change in footfall for Bournemouth Collective over the last 52 weeks is 0.4% up on the previous year.

Footfall for the year to date is 3.5% up on the previous year.

The number of visitors counted for week commencing 19 March 2018 was 505,025.

# Footfall by Week

Powered by Springboard Page 1 of 3

| 120,000               |        |        |        |        |         | _       |        |                 |
|-----------------------|--------|--------|--------|--------|---------|---------|--------|-----------------|
| 100,000               |        |        |        |        | _       |         |        |                 |
| 80,000                |        |        |        | _      |         |         |        |                 |
| 60,000                |        |        |        |        |         |         |        |                 |
| 40,000                |        |        |        |        |         |         |        |                 |
| 20,000                |        |        |        |        |         |         |        |                 |
| 0                     | Mon    | Tue    | Wed    | Thu    | Fri     | Sat     | Sun    | Weekly<br>Total |
| This Week             | 59,171 | 67,417 | 76,136 | 65,705 | 76,754  | 97,180  | 62,662 | 505,025         |
| Previous Week         | 60,476 | 74,230 | 63,565 | 72,774 | 88,059  | 84,645  | 48,623 | 492,372         |
| Previous Year         | 51,844 | 65,107 | 59,754 | 54,891 | 69,107  | 106,989 | 57,926 | 465,618         |
| 2 Years Ago           | 58,165 | 58,620 | 58,282 | 61,028 | 90,792  | 75,055  | 29,879 | 431,821         |
| Week on Week % Change | -2.2 % | -9.2 % | 19.8 % | -9.7 % | -12.8 % | 14.8 %  | 28.9 % | 2.6 %           |
| Year on Year % Change | 14.1 % | 3.5 %  | 27.4 % | 19.7 % | 11.1 %  | -9.2 %  | 8.2 %  | 8.5 %           |