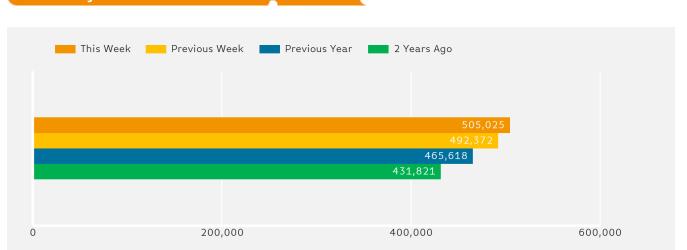

The busiest day in week commencing 19 March 2018 was Saturday with 97,180 visitors.

The peak hour of the week was 13:00 on Saturday with footfall of 12,227

# Footfall by Week

Powered by Springboard Page 1 of 3

| 120,000               |        |        |        |        |         | _       |        |                 |
|-----------------------|--------|--------|--------|--------|---------|---------|--------|-----------------|
| 100,000               |        |        |        |        | _       |         |        |                 |
| 80,000                |        |        |        | _      |         |         |        |                 |
| 60,000                |        |        |        |        |         |         |        |                 |
| 40,000                |        |        |        |        |         |         |        |                 |
| 20,000                |        |        |        |        |         |         |        |                 |
| 0                     | Mon    | Tue    | Wed    | Thu    | Fri     | Sat     | Sun    | Weekly<br>Total |
| This Week             | 59,171 | 67,417 | 76,136 | 65,705 | 76,754  | 97,180  | 62,662 | 505,025         |
| Previous Week         | 60,476 | 74,230 | 63,565 | 72,774 | 88,059  | 84,645  | 48,623 | 492,372         |
| Previous Year         | 51,844 | 65,107 | 59,754 | 54,891 | 69,107  | 106,989 | 57,926 | 465,618         |
| 2 Years Ago           | 58,165 | 58,620 | 58,282 | 61,028 | 90,792  | 75,055  | 29,879 | 431,821         |
| Week on Week % Change | -2.2 % | -9.2 % | 19.8 % | -9.7 % | -12.8 % | 14.8 %  | 28.9 % | 2.6 %           |
| Year on Year % Change | 14.1 % | 3.5 %  | 27.4 % | 19.7 % | 11.1 %  | -9.2 %  | 8.2 %  | 8.5 %           |