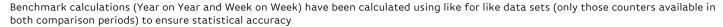

# **Headlines**

The change in footfall for Bournemouth Collective over the last 52 weeks is 0.4% up on the previous year.

Footfall for the year to date is 3.9% up on the previous year.

The number of visitors counted for week commencing 2 April 2018 was 555,906.

The busiest day in week commencing 2 April 2018 was Saturday with 97,709 visitors.

The peak hour of the week was 14:00 on Saturday with footfall of 12,713