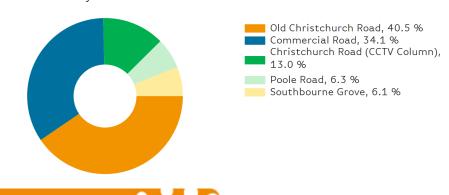

#### **Footfall by Location** This Week Previous Year Previous Week 250,000 200,000 150,000 100,000 50,000 0 Christchur Southbour ch Road Commerci Poole Road Christchur (CCTV al Road ne Grove ch Road Column) This Week 33,886 35,097 72,142 189,782 224,999 Previous Week 31,021 33,644 69,846 164,138 211,572 Previous Year 40,442 44,266 88,019 208,505 136,440 2 Years Ago 36,405 36,178 99,361 173,580 110,472 Week on Week % 9.2 % 4.3 % 3.3 % 15.6 % 6.3 % Change Year on Year % -16.2 % -20.7 % -18.0 % -9.0 % 64.9 % Change

# Footfall by location

## Counting By Location - Main Locations Only