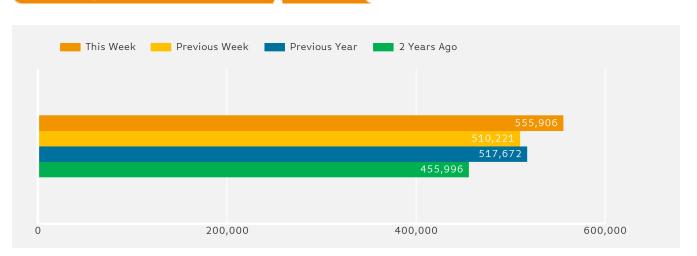

The busiest day in week commencing 2 April 2018 was Saturday with 97,709 visitors.

The peak hour of the week was 14:00 on Saturday with footfall of 12,713

## **Footfall by Week**

Powered by Springboard Page 1 of 3

Week on Week % Change

Year on Year % Change

-10.3 %

8.3 %

15.7 %

28.4 %

Powered by Springboard Page 2 of 3

-0.4 %

-5.6 %

25.7 %

24.1 %

27.7 %

12.9 %

-5.1 %

-0.4 %

21.4 %

-12.6 %

9.0 %

7.4 %