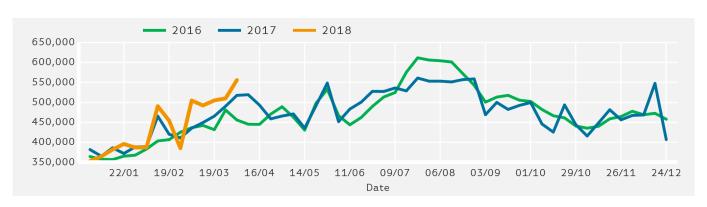

## **Footfall by Week**

Powered by Springboard Page 1 of 3

Week on Week % Change

Year on Year % Change

-10.3 %

8.3 %

15.7 %

28.4 %

Powered by Springboard Page 2 of 3

-0.4 %

-5.6 %

25.7 %

24.1 %

27.7 %

12.9 %

-5.1 %

-0.4 %

21.4 %

-12.6 %

9.0 %

7.4 %

## Footfall by Week