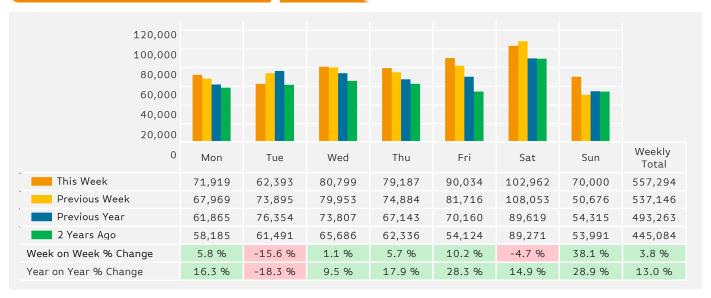

## Headlines

The change in footfall for Bournemouth Collective over the last 52 weeks is 0.2% up on the previous year.

Footfall for the year to date is 4.5% up on the previous year.

The number of visitors counted for week commencing 16 April 2018 was 557,294.

The busiest day in week commencing 16 April 2018 was Saturday with 102,962 visitors.

The peak hour of the week was 15:00 on Saturday 21 April 2018 with footfall of 11,908

### **Footfall by Day**

Report Generated at 24 Apr 2018 07:11