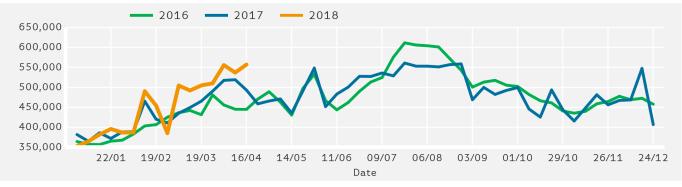

# Footfall by Week

23:00 7:00 13:00 15:00 17:00 19:00 21:00 1:00 3:00 5:00 9:00 11:00 0:00 2:00 4:00 6:00 8:00 10:00 12:00 14:00 16:00 18:00 20:00 22:00