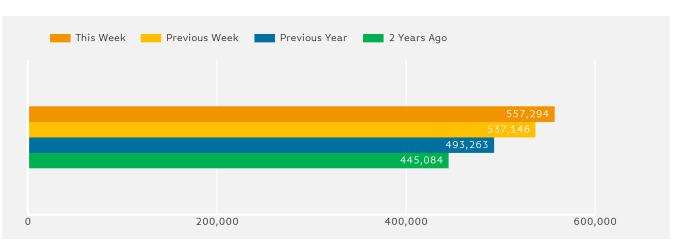

## Headlines

The change in footfall for Bournemouth Collective over the last 52 weeks is 0.2% up on the previous year.

Footfall for the year to date is 4.5% up on the previous year.

The number of visitors counted for week commencing 16 April 2018 was 557,294.

The busiest day in week commencing 16 April 2018 was Saturday with 102,962 visitors.

The peak hour of the week was 15:00 on Saturday 21 April 2018 with footfall of 11,908