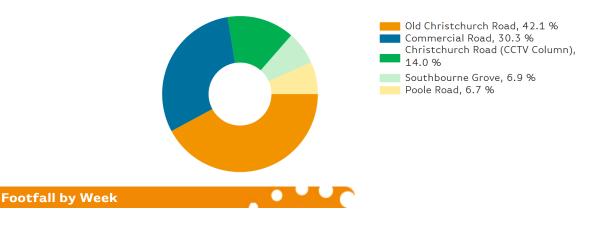

| -2.3 %                   |      | 7.7 %  | ▼    | -4.2 % |

## Headlines

The change in footfall for Bournemouth Collective over the last 52 weeks is 0.2% up on the previous year.

Footfall for the year to date is 4.5% up on the previous year.

The number of visitors counted for week commencing 16 April 2018 was 557,294.

The busiest day in week commencing 16 April 2018 was Saturday with 102,962 visitors.

The peak hour of the week was 15:00 on Saturday 21 April 2018 with footfall of 11,908

# Footfall by Week





23:00 7:00 13:00 15:00 17:00 19:00 21:00 1:00 3:00 5:00 9:00 11:00 0:00 2:00 4:00 6:00 8:00 10:00 12:00 14:00 16:00 18:00 20:00 22:00



### **Footfall by Day**



Report Generated at 24 Apr 2018 07:11



#### Footfall by location

Counting By Location - Main Locations Only





#### Notes

Year to Date % Change is the annual % change in footfall from January of this year compared to the same period last year. Week 1, 2018 to Week 16, 2017 to Week 16, 2017

Year on Year % Change is the % change in footfall for this week compared to the same week in the previous year.Week 16, 2018 Vs Week 16, 2017

Week on Week % Change is the % change in footfall for this week from the previous week. Week 16 2018 Vs Week 15 2018