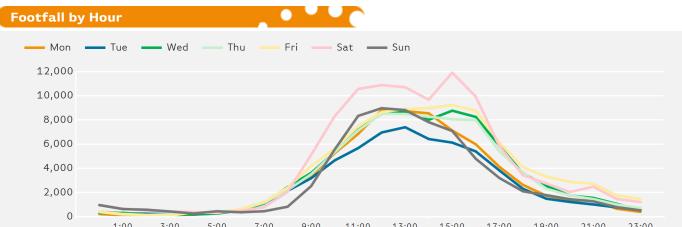

The busiest day in week commencing 16 April 2018 was Saturday with 102,962 visitors.

The peak hour of the week was 15:00 on Saturday 21 April 2018 with footfall of 11,908

# Footfall by Week

23:00 7:00 13:00 15:00 17:00 19:00 21:00 1:00 3:00 5:00 9:00 11:00 0:00 2:00 4:00 6:00 8:00 10:00 12:00 14:00 16:00 18:00 20:00 22:00