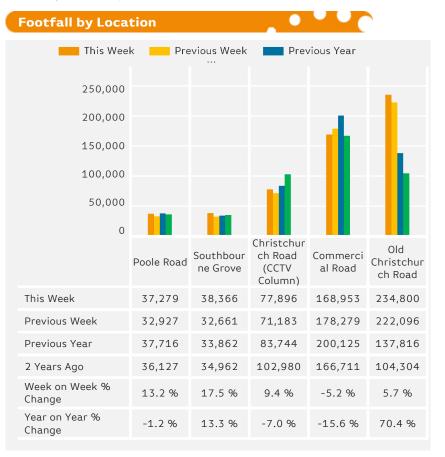

| -4.9 %  |      | 0.3 %                    |      | 4.0 %   | ▼    | -2.3 %                   |      | 7.7 %  | ▼    | -4.2 % |

## Headlines

The change in footfall for Bournemouth Collective over the last 52 weeks is 0.2% up on the previous year.

Footfall for the year to date is 4.5% up on the previous year.

The number of visitors counted for week commencing 16 April 2018 was 557,294.

The busiest day in week commencing 16 April 2018 was Saturday with 102,962 visitors.

The peak hour of the week was 15:00 on Saturday 21 April 2018 with footfall of 11,908

# Footfall by Week





23:00 7:00 13:00 15:00 17:00 19:00 21:00 1:00 3:00 5:00 9:00 11:00 0:00 2:00 4:00 6:00 8:00 10:00 12:00 14:00 16:00 18:00 20:00 22:00



### **Footfall by Day**



Report Generated at 24 Apr 2018 07:11



#### Footfall by location

Counting By Location - Main Locations Only





#### Notes

Year to Date % Change is the annual % change in footfall from January of this year compared to the same period last year. Week 1, 2018 to Week 16, 2017 to Week 16, 2017

Year on Year % Change is the % change in footfall for this week compared to the same week in the previous year.Week 16, 2018 Vs Week 16, 2017

Week on Week % Change is the % change in footfall for this week from the previous week. Week 16 2018 Vs Week 15 2018