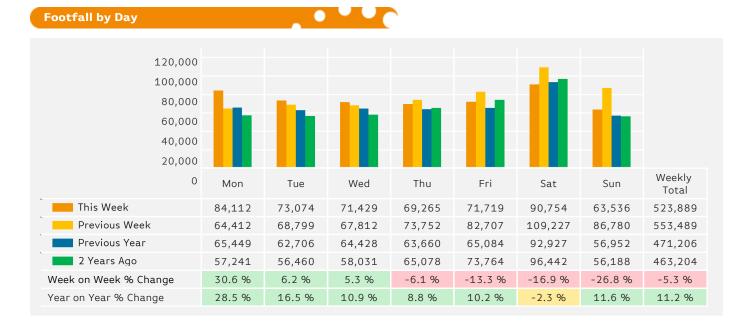

# **Headlines**

The change in footfall for Bournemouth Collective over the last 52 weeks is 1.1% up on the previous year.

Footfall for the year to date is 6% up on the previous year.

The number of visitors counted for week commencing 7 May 2018 was 523,889.

The busiest day in week commencing 7 May 2018 was Saturday with 90,754 visitors.

The peak hour of the week was 14:00 on Saturday 12 May 2018 with footfall of 10,249