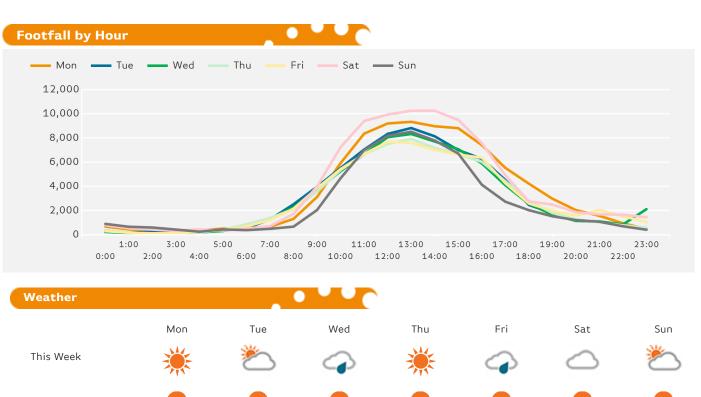

The busiest day in week commencing 7 May 2018 was Saturday with 90,754 visitors.

The peak hour of the week was 14:00 on Saturday 12 May 2018 with footfall of 10,249