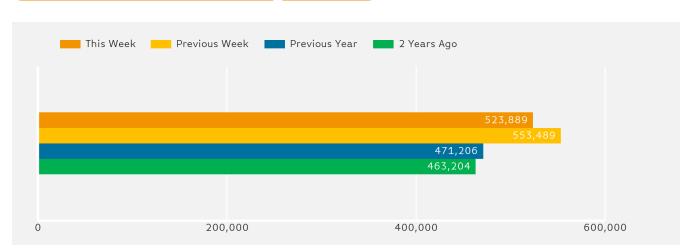

# **Headlines**

The change in footfall for Bournemouth Collective over the last 52 weeks is 1.1% up on the previous year.

Footfall for the year to date is 6% up on the previous year.

The number of visitors counted for week commencing 7 May 2018 was 523,889.