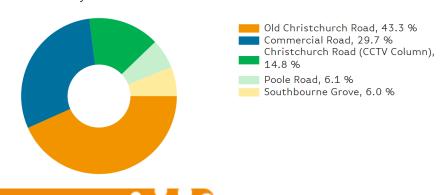

| •                        | -4.1 %  | •    | -0.1 %                   | •    | -0.4 % | ▼    | -1.7 %                   | •    | -4.0 % |          | 0.9 %  |

# **Headlines**

The change in footfall for Bournemouth Collective over the last 52 weeks is 1.1% up on the previous year.

Footfall for the year to date is 6% up on the previous year.

The number of visitors counted for week commencing 7 May 2018 was 523,889.

The busiest day in week commencing 7 May 2018 was Saturday with 90,754 visitors.

The peak hour of the week was 14:00 on Saturday 12 May 2018 with footfall of 10,249

# Footfall by Week



Powered by Springboard Page 1 of 3







Powered by Springboard Page 2 of 3



### Footfall by location

### Counting By Location - Main Locations Only



## Footfall by Week



#### Notes

Year to Date % Change is the annual % change in footfall from January of this year compared to the same period last year. Week 1, 2018 to Week 19, 2018 Vs Week 1, 2017 to Week 19, 2017

Year on Year % Change is the % change in footfall for this week compared to the same week in the previous year. Week 19, 2018 Vs Week 19, 2017

Week on Week % Change is the % change in footfall for this week from the previous week. Week 19 2018 Vs Week 18 2018

Powered by Springboard Page 3 of 3