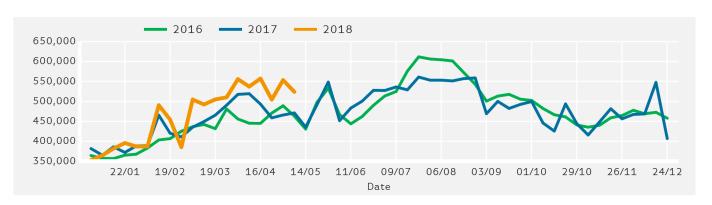

| •                        | -4.1 %  | •    | -0.1 %                   | •    | -0.4 % | ▼    | -1.7 %                   | •    | -4.0 % |          | 0.9 %  |

# **Headlines**

The change in footfall for Bournemouth Collective over the last 52 weeks is 1.1% up on the previous year.

Footfall for the year to date is 6% up on the previous year.

The number of visitors counted for week commencing 7 May 2018 was 523,889.

The busiest day in week commencing 7 May 2018 was Saturday with 90,754 visitors.

The peak hour of the week was 14:00 on Saturday 12 May 2018 with footfall of 10,249

# Footfall by Week



Powered by Springboard Page 1 of 3







Powered by Springboard Page 2 of 3



### Footfall by location

### Counting By Location - Main Locations Only



## Footfall by Week



#### Notes

Year to Date % Change is the annual % change in footfall from January of this year compared to the same period last year. Week 1, 2018 to Week 19, 2018 Vs Week 1, 2017 to Week 19, 2017

Year on Year % Change is the % change in footfall for this week compared to the same week in the previous year. Week 19, 2018 Vs Week 19, 2017

Week on Week % Change is the % change in footfall for this week from the previous week. Week 19 2018 Vs Week 18 2018

Powered by Springboard Page 3 of 3