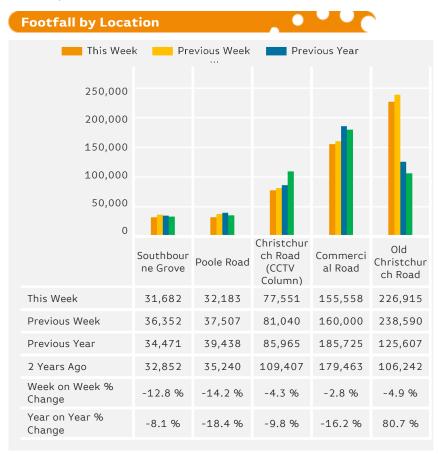

| 1.8 %                    | •    | -4.4 % |          | 2.7 %  |
| UK                                     | •                        | -4.1 %  | •    | -0.1 %                   | •    | -0.4 % | ▼    | -1.7 %                   | •    | -4.0 % |          | 0.9 %  |

# **Headlines**

The change in footfall for Bournemouth Collective over the last 52 weeks is 1.1% up on the previous year.

Footfall for the year to date is 6% up on the previous year.

The number of visitors counted for week commencing 7 May 2018 was 523,889.

The busiest day in week commencing 7 May 2018 was Saturday with 90,754 visitors.

The peak hour of the week was 14:00 on Saturday 12 May 2018 with footfall of 10,249

# Footfall by Week



Powered by Springboard Page 1 of 3







Powered by Springboard Page 2 of 3



### Footfall by location

### Counting By Location - Main Locations Only



## Footfall by Week



#### Notes

Year to Date % Change is the annual % change in footfall from January of this year compared to the same period last year. Week 1, 2018 to Week 19, 2018 Vs Week 1, 2017 to Week 19, 2017

Year on Year % Change is the % change in footfall for this week compared to the same week in the previous year. Week 19, 2018 Vs Week 19, 2017

Week on Week % Change is the % change in footfall for this week from the previous week. Week 19 2018 Vs Week 18 2018

Powered by Springboard Page 3 of 3