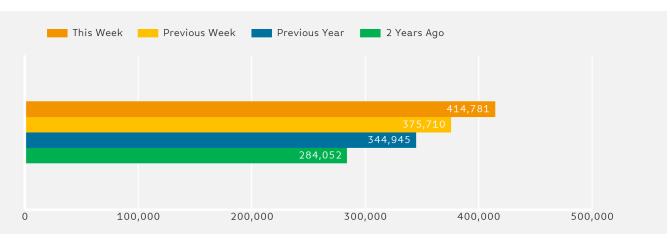

## Headlines

The change in footfall for Bournemouth over the last 52 weeks is 5% up on the previous year.

Footfall for the year to date is 9.1% up on the previous year.

The number of visitors counted for week commencing 2 April 2018 was 414,781.

The busiest day in week commencing 2 April 2018 was Saturday with 72,784 visitors.

The peak hour of the week was 14:00 on Saturday with footfall of 9,771