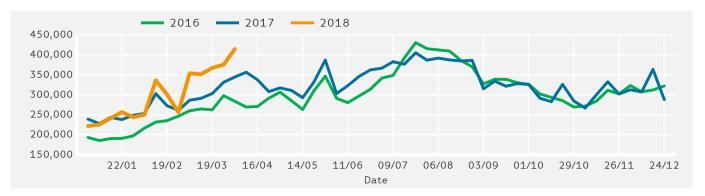

| -5.9 % | ▼    | -3.1 %                   | ▼    | -9.2 %  |      | 0.6 %                    |      | 5.7 %  |      | 11.9 % |
| UK                                 | ▼                        | -5.5 % |      | 0.3 %                    | ▼    | -10.0 % |      | 5.5 %                    |      | 4.4 %  |      | 5.1 %  |

## Headlines

The change in footfall for Bournemouth over the last 52 weeks is 5% up on the previous year.

Footfall for the year to date is 9.1% up on the previous year.

The number of visitors counted for week commencing 2 April 2018 was 414,781.

The busiest day in week commencing 2 April 2018 was Saturday with 72,784 visitors.

The peak hour of the week was 14:00 on Saturday with footfall of 9,771

# Footfall by Week















### **Footfall by Week**



#### Notes

Year to Date % Change is the annual % change in footfall from January of this year compared to the same period last year. Week 1, 2018 to Week 14, 2017 to Week 14, 2017

Year on Year % Change is the % change in footfall for this week compared to the same week in the previous year.Week 14, 2018 Vs Week 14, 2017

Week on Week % Change is the % change in footfall for this week from the previous week. Week 14 2018 Vs Week 13 2018