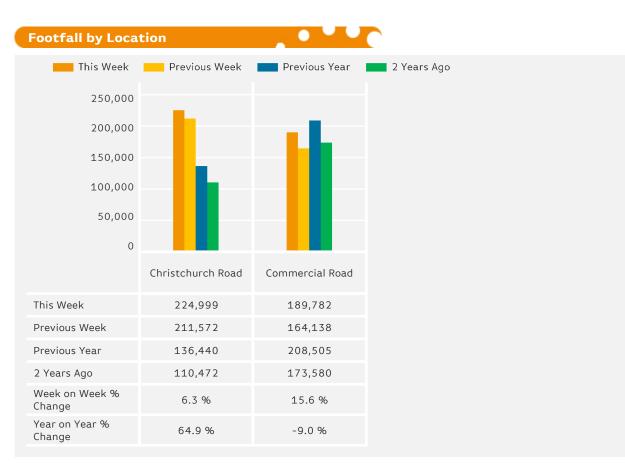

stal<br>Town) | ▼                        | -5.9 % | ▼    | -3.1 %                   | ▼    | -9.2 %  |      | 0.6 %                    |      | 5.7 %  |      | 11.9 % |
| UK                                 | ▼                        | -5.5 % |      | 0.3 %                    | ▼    | -10.0 % |      | 5.5 %                    |      | 4.4 %  |      | 5.1 %  |

## Headlines

The change in footfall for Bournemouth over the last 52 weeks is 5% up on the previous year.

Footfall for the year to date is 9.1% up on the previous year.

The number of visitors counted for week commencing 2 April 2018 was 414,781.

The busiest day in week commencing 2 April 2018 was Saturday with 72,784 visitors.

The peak hour of the week was 14:00 on Saturday with footfall of 9,771

# Footfall by Week















### **Footfall by Week**



#### Notes

Year to Date % Change is the annual % change in footfall from January of this year compared to the same period last year. Week 1, 2018 to Week 14, 2017 to Week 14, 2017

Year on Year % Change is the % change in footfall for this week compared to the same week in the previous year.Week 14, 2018 Vs Week 14, 2017

Week on Week % Change is the % change in footfall for this week from the previous week. Week 14 2018 Vs Week 13 2018