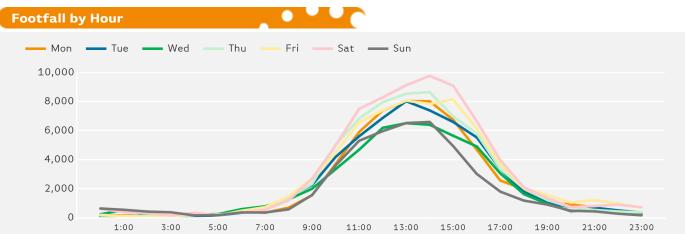

The busiest day in week commencing 2 April 2018 was Saturday with 72,784 visitors.

The peak hour of the week was 14:00 on Saturday with footfall of 9,771