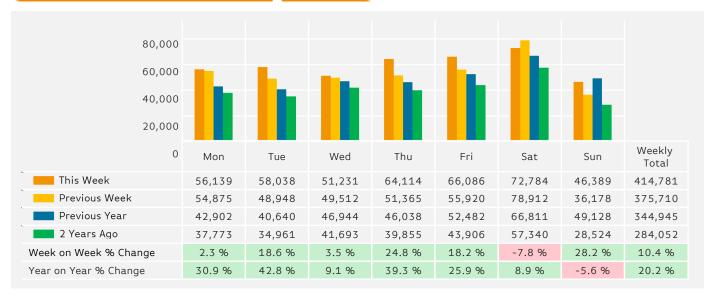

## Headlines

The change in footfall for Bournemouth over the last 52 weeks is 5% up on the previous year.

Footfall for the year to date is 9.1% up on the previous year.

The number of visitors counted for week commencing 2 April 2018 was 414,781.

The busiest day in week commencing 2 April 2018 was Saturday with 72,784 visitors.

The peak hour of the week was 14:00 on Saturday with footfall of 9,771

### **Footfall by Week**