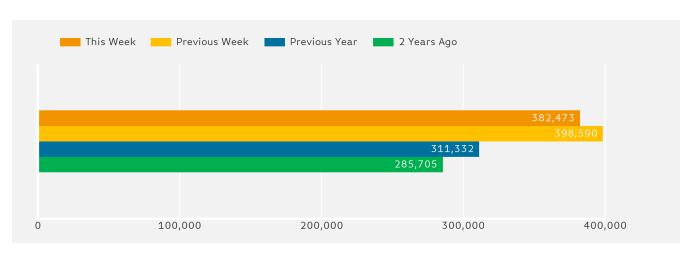

## **Headlines**

The change in footfall for Bournemouth over the last 52 weeks is 5.6% up on the previous year.

Footfall for the year to date is 12.3% up on the previous year.

The number of visitors counted for week commencing 7 May 2018 was 382,473.

The busiest day in week commencing 7 May 2018 was Saturday with 67,275 visitors.

The peak hour of the week was 13:00 on Saturday 12 May 2018 with footfall of 7,949

Powered by Springboard Page 1 of 3

Year on Year % Change