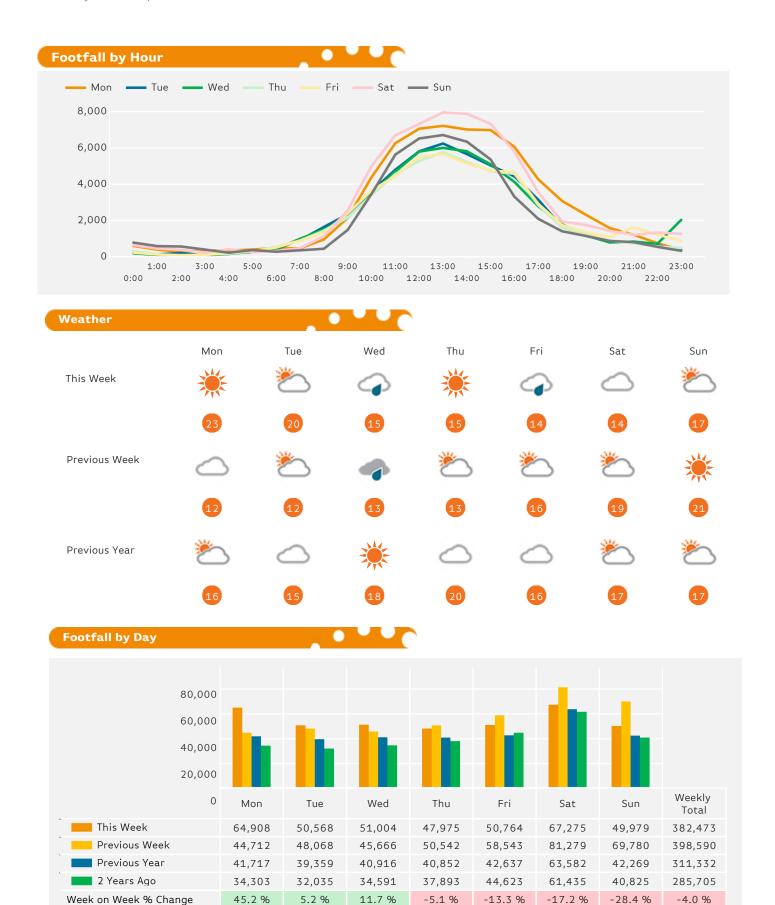

The busiest day in week commencing 7 May 2018 was Saturday with 67,275 visitors.

The peak hour of the week was 13:00 on Saturday 12 May 2018 with footfall of 7,949

Powered by Springboard Page 1 of 3

Year on Year % Change