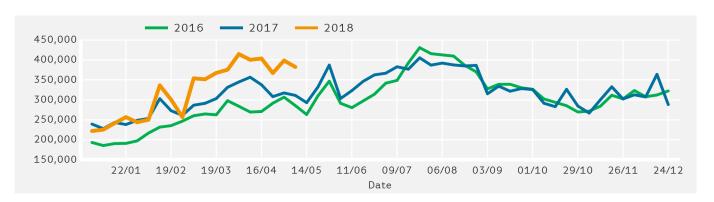

|  |
| UK                                 | •                        | -4.1 % | • | -0.1 %                   | • | -0.4 % | • | -1.7 %                   | • | -4.0 % |          | 0.9 %  |  |

## **Headlines**

The change in footfall for Bournemouth over the last 52 weeks is 5.6% up on the previous year.

Footfall for the year to date is 12.3% up on the previous year.

The number of visitors counted for week commencing 7 May 2018 was 382,473.

The busiest day in week commencing 7 May 2018 was Saturday with 67,275 visitors.

The peak hour of the week was 13:00 on Saturday 12 May 2018 with footfall of 7,949





Powered by Springboard Page 1 of 3

Year on Year % Change

55.6 %

28.5 %



Powered by Springboard Page 2 of 3

24.7 %

17.4 %

19.1 %

5.8 %

18.2 %

22.9 %



## Footfall by Week



### Notes

Year to Date % Change is the annual % change in footfall from January of this year compared to the same period last year. Week 1, 2018 to Week 19, 2018 Vs Week 1, 2017 to Week 19, 2017

Year on Year % Change is the % change in footfall for this week compared to the same week in the previous year. Week 19, 2018 Vs Week 19, 2017

Week on Week % Change is the % change in footfall for this week from the previous week. Week 19 2018 Vs Week 18 2018

Powered by Springboard Page 3 of 3