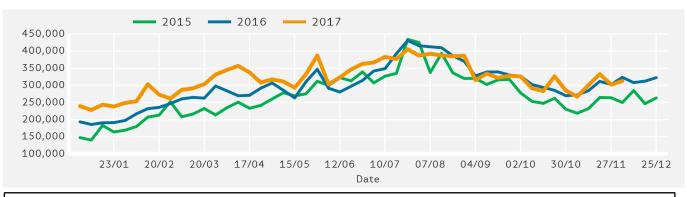

### Headlines

The change in footfall for Bournemouth over the last 52 weeks is 7.6% up on the previous year.

Footfall for the year to date is 7% up on the previous year.

The number of visitors counted for week commencing 4 December 2017 was 312,789.

The busiest day in week commencing 4 December 2017 was Saturday with 65,769 visitors.

The peak hour of the week was 13:00 on Saturday with footfall of 9,972

Report Generated at 12 Dec 2017 13:00

## **Footfall by Week**

Year to Date % Change is the annual % change in footfall from January of this year compared to the same period last year. Year on Year % Change is the % change in footfall for this week compared to the same week in the previous year. Week on Week % Change is the % change in footfall for this week from the previous week.