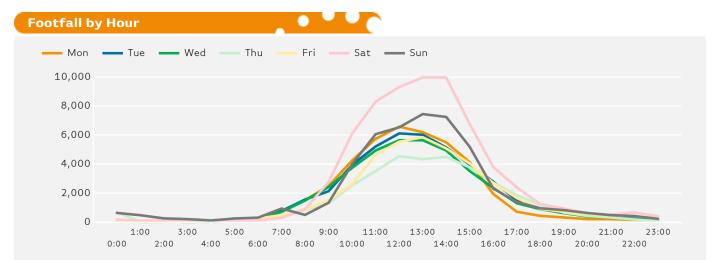

The busiest day in week commencing 4 December 2017 was Saturday with 65,769 visitors.

The peak hour of the week was 13:00 on Saturday with footfall of 9,972

Report Generated at 12 Dec 2017 13:00