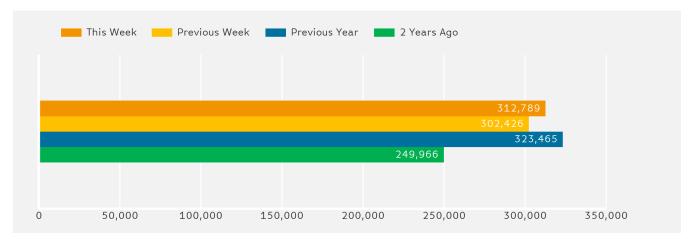

### Headlines

The change in footfall for Bournemouth over the last 52 weeks is 7.6% up on the previous year.

Footfall for the year to date is 7% up on the previous year.

The number of visitors counted for week commencing 4 December 2017 was 312,789.

The busiest day in week commencing 4 December 2017 was Saturday with 65,769 visitors.

The peak hour of the week was 13:00 on Saturday with footfall of 9,972

Report Generated at 12 Dec 2017 13:00