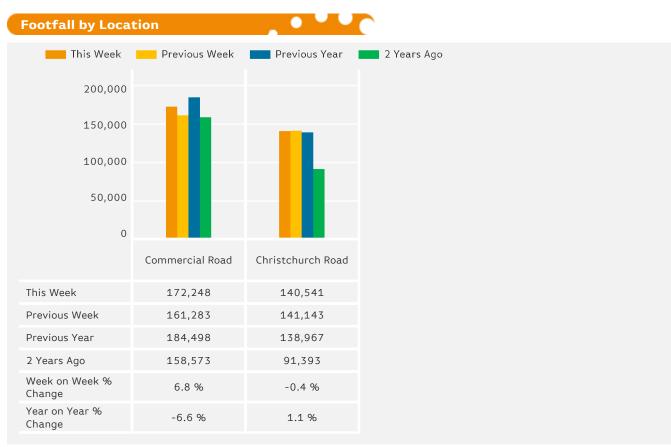

▼                        | -3.1 % | ▼    | -2.5 %                   | ▼    | -5.2 % |      | 1.3 %                    |      | 0.3 % |      | 3.0 % |
| UK                                 | ▼                        | -0.9 % | ▼    | -1.4 %                   | ▼    | -4.3 % | ▼    | -0.5 %                   |      | 0.5 % |      | 0.1 % |

### Headlines

The change in footfall for Bournemouth over the last 52 weeks is 7.6% up on the previous year.

Footfall for the year to date is 7% up on the previous year.

The number of visitors counted for week commencing 4 December 2017 was 312,789.

The busiest day in week commencing 4 December 2017 was Saturday with 65,769 visitors.

The peak hour of the week was 13:00 on Saturday with footfall of 9,972





Report Generated at 12 Dec 2017 13:00







## **Footfall by Week**



Year to Date % Change is the annual % change in footfall from January of this year compared to the same period last year. Year on Year % Change is the % change in footfall for this week compared to the same week in the previous year. Week on Week % Change is the % change in footfall for this week from the previous week.

0