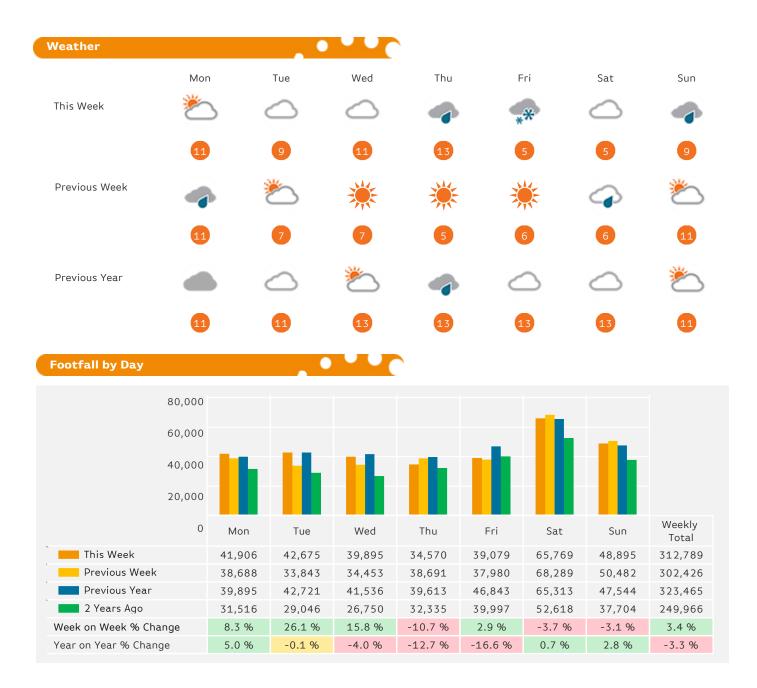

### Headlines

The change in footfall for Bournemouth over the last 52 weeks is 7.6% up on the previous year.

Footfall for the year to date is 7% up on the previous year.

The number of visitors counted for week commencing 4 December 2017 was 312,789.

The busiest day in week commencing 4 December 2017 was Saturday with 65,769 visitors.

The peak hour of the week was 13:00 on Saturday with footfall of 9,972

Report Generated at 12 Dec 2017 13:00

## **Footfall by Week**

Year to Date % Change is the annual % change in footfall from January of this year compared to the same period last year. Year on Year % Change is the % change in footfall for this week compared to the same week in the previous year. Week on Week % Change is the % change in footfall for this week from the previous week.