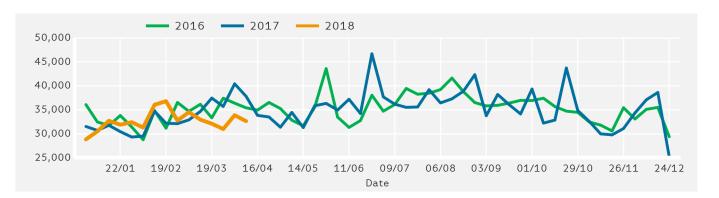

| •    | -6.3 %  |      | 2.8 %                    | •    | -0.3 % | •    | -4.4 % |

### **Headlines**



Footfall for the year to date is 2.2% down on the previous year.

The number of visitors counted for week commencing 9 April 2018 was 32,661.

The busiest day in week commencing 9 April 2018 was Saturday with 6,116 visitors.

The peak hour of the week was 11:00 on Saturday 14 April 2018 with footfall of 695

## Footfall by Week



Powered by Springboard Page 1 of 3



Powered by Springboard Page 2 of 3

# Footfall by Location This Week Previous Week Previous Year 2 Years Ago 40,000 30,000 20,000 10,000 0 Southbourne Grove This Week 32,661 33,886 Previous Week Previous Year 37,834 2 Years Ago 35,435 Week on Week % -3.6 % Change Year on Year % -13.7 % Change

## Footfall by Week



### Notes

Year to Date % Change is the annual % change in footfall from January of this year compared to the same period last year. Week 1, 2018 to Week 15, 2018 Vs Week 1, 2017 to Week 15, 2017

Year on Year % Change is the % change in footfall for this week compared to the same week in the previous year. Week 15, 2018 Vs Week 15, 2017

Week on Week % Change is the % change in footfall for this week from the previous week. Week 15 2018 Vs Week 14 2018

Powered by Springboard Page 3 of 3