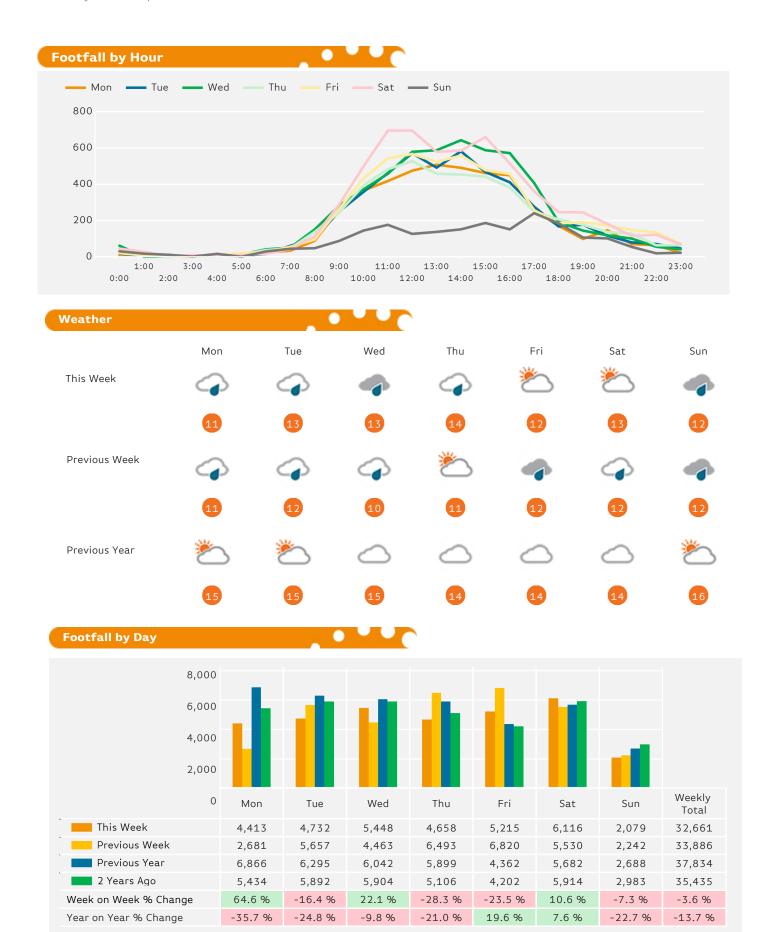

### **Headlines**

Footfall for the year to date is 2.2% down on the previous year.

The number of visitors counted for week commencing 9 April 2018 was 32,661.

The busiest day in week commencing 9 April 2018 was Saturday with 6,116 visitors.

The peak hour of the week was 11:00 on Saturday 14 April 2018 with footfall of 695