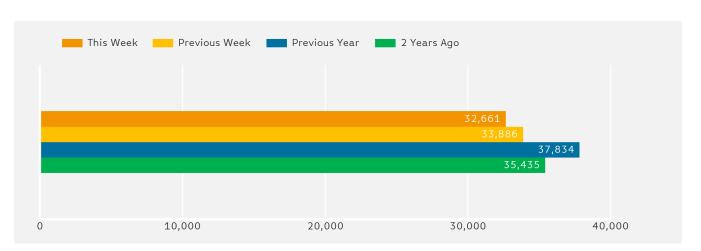

### **Headlines**

Footfall for the year to date is 2.2% down on the previous year.

The number of visitors counted for week commencing 9 April 2018 was 32,661.

The busiest day in week commencing 9 April 2018 was Saturday with 6,116 visitors.

# Footfall by Location This Week Previous Week Previous Year 2 Years Ago 40,000 30,000 20,000 10,000 0 Southbourne Grove This Week 32,661 33,886 Previous Week Previous Year 37,834 2 Years Ago 35,435 Week on Week % -3.6 % Change Year on Year % -13.7 % Change