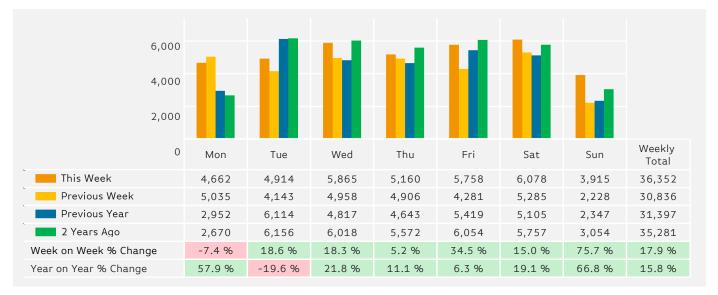

#### Headlines

The change in footfall for Southbourne Town Centre over the last 52 weeks is 0% up on the previous year.

Footfall for the year to date is 0.7% down on the previous year.

The number of visitors counted for week commencing 30 April 2018 was 36,352.

The busiest day in week commencing 30 April 2018 was Saturday with 6,078 visitors.

The peak hour of the week was 15:00 on Wednesday 2 May 2018 with footfall of 654