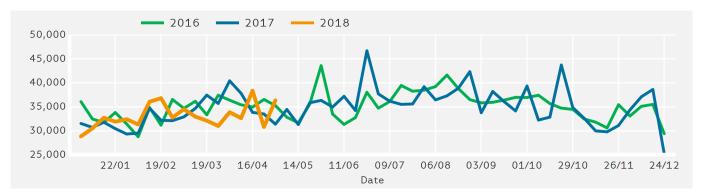

| -3.9 % | ▼    | -1.5 %                   |      | 4.5 %  | ▼    | -4.3 %                   |      | 10.1 % | ▼    | -0.8 % |
| UK                      | ▼                        | -4.3 % | ▼    | 0.0 %                    |      | 4.5 %  | ▼    | -4.7 %                   |      | 6.7 %  | ▼    | -1.8 % |

#### Headlines

The change in footfall for Southbourne Town Centre over the last 52 weeks is 0% up on the previous year.

Footfall for the year to date is 0.7% down on the previous year.

The number of visitors counted for week commencing 30 April 2018 was 36,352.

The busiest day in week commencing 30 April 2018 was Saturday with 6,078 visitors.

The peak hour of the week was 15:00 on Wednesday 2 May 2018 with footfall of 654

# Footfall by Week













## **Footfall by Week**



#### Notes

Year to Date % Change is the annual % change in footfall from January of this year compared to the same period last year. Week 1, 2018 to Week 18, 2017 to Week 18, 2017

Year on Year % Change is the % change in footfall for this week compared to the same week in the previous year.Week 18, 2018 Vs Week 18, 2017

Week on Week % Change is the % change in footfall for this week from the previous week. Week 18 2018 Vs Week 17 2018