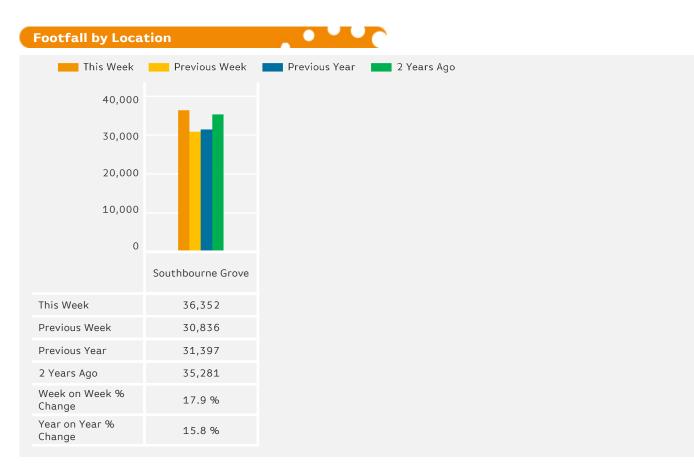

### Weekly Footfall

Benchmark calculations (Year on Year and Week on Week) have been calculated using like for like data sets (only those counters available in both comparison periods) to ensure statistical accuracy

|                         | Year to Date %<br>Change |        |      | Year on Year %<br>Change |      |        |      | Week On Week %<br>Change |      |        |      |        |
|-------------------------|--------------------------|--------|------|--------------------------|------|--------|------|--------------------------|------|--------|------|--------|
|                         | 2018                     |        | 2017 |                          | 2018 |        | 2017 |                          | 2018 |        | 2017 |        |
| Southbourne Town Centre | ▼                        | -0.7 % | ▼    | -2.7 %                   |      | 15.8 % | ▼    | -11.0 %                  |      | 17.9 % | ▼    | -6.3 % |
| South West              | ▼                        | -3.9 % | ▼    | -1.5 %                   |      | 4.5 %  | ▼    | -4.3 %                   |      | 10.1 % | ▼    | -0.8 % |
| UK                      | ▼                        | -4.3 % | ▼    | 0.0 %                    |      | 4.5 %  | ▼    | -4.7 %                   |      | 6.7 %  | ▼    | -1.8 % |

#### Headlines

The change in footfall for Southbourne Town Centre over the last 52 weeks is 0% up on the previous year.

Footfall for the year to date is 0.7% down on the previous year.

The number of visitors counted for week commencing 30 April 2018 was 36,352.

The busiest day in week commencing 30 April 2018 was Saturday with 6,078 visitors.

The peak hour of the week was 15:00 on Wednesday 2 May 2018 with footfall of 654