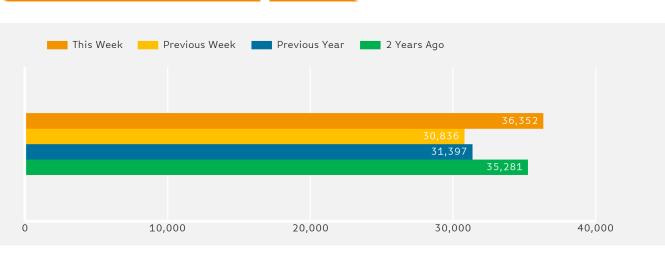

#### Headlines

The change in footfall for Southbourne Town Centre over the last 52 weeks is 0% up on the previous year.

Footfall for the year to date is 0.7% down on the previous year.

The number of visitors counted for week commencing 30 April 2018 was 36,352.

The busiest day in week commencing 30 April 2018 was Saturday with 6,078 visitors.

The peak hour of the week was 15:00 on Wednesday 2 May 2018 with footfall of 654