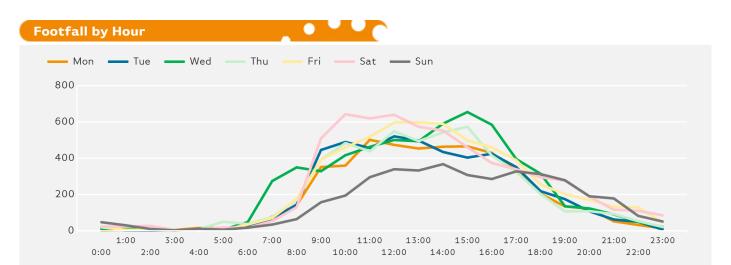

The busiest day in week commencing 30 April 2018 was Saturday with 6,078 visitors.

The peak hour of the week was 15:00 on Wednesday 2 May 2018 with footfall of 654