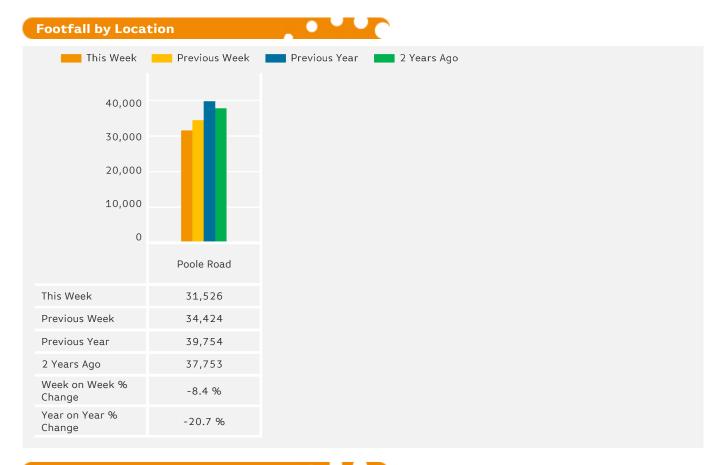

### Headlines

The change in footfall for Westbourne Town Centre over the last 52 weeks is 2.8% up on the previous year.

Footfall for the year to date is 1.5% up on the previous year.

The number of visitors counted for week commencing 19 March 2018 was 31,526.

The busiest day in week commencing 19 March 2018 was Wednesday with 5,766 visitors.

The peak hour of the week was 13:00 on Wednesday with footfall of 918

Powered by Springboard Page 1 of 3

Week on Week % Change

-8.4 %

-20.7 %