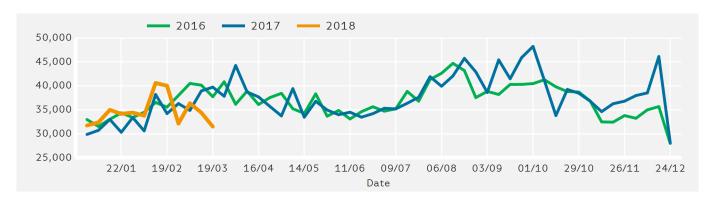

| •    | -4.3 %  |          | 3.7 %                    |      | 7.5 %  |      | 1.3 % |

### Headlines

The change in footfall for Westbourne Town Centre over the last 52 weeks is 2.8% up on the previous year.

Footfall for the year to date is 1.5% up on the previous year.

The number of visitors counted for week commencing 19 March 2018 was 31,526.

The busiest day in week commencing 19 March 2018 was Wednesday with 5,766 visitors.

The peak hour of the week was 13:00 on Wednesday with footfall of 918





Powered by Springboard Page 1 of 3

Week on Week % Change

Year on Year % Change

-7.2 %

-8.6 %

-13.5 %

-28.6 %



Powered by Springboard Page 2 of 3

19.5 %

-5.8 %

-21.4 %

4.4 %

-26.8 %

-13.8 %

2.0 %

-40.2 %

11.1 %

-40.8 %

-8.4 %

-20.7 %



## **Footfall by Week**



### Notes

Year to Date % Change is the annual % change in footfall from January of this year compared to the same period last year. Week 1, 2018 to Week 12, 2018 Vs Week 1, 2017 to Week 12, 2017

Year on Year % Change is the % change in footfall for this week compared to the same week in the previous year. Week 12, 2018 Vs Week 12, 2017

Week on Week % Change is the % change in footfall for this week from the previous week. Week 12 2018 Vs Week 11 2018

Powered by Springboard Page 3 of 3