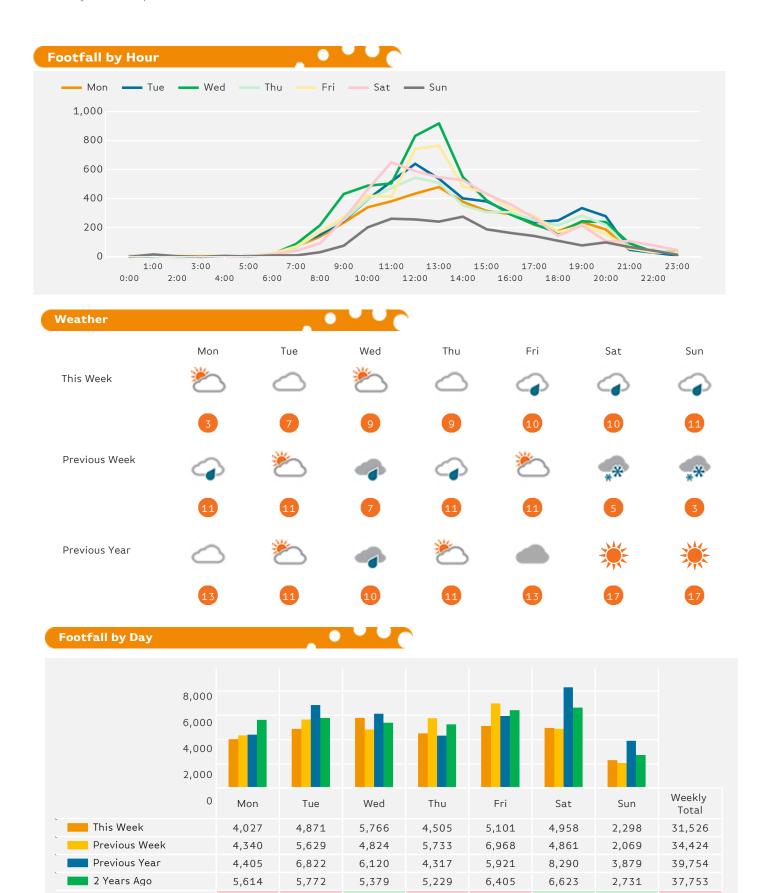

The busiest day in week commencing 19 March 2018 was Wednesday with 5,766 visitors.

The peak hour of the week was 13:00 on Wednesday with footfall of 918

Powered by Springboard Page 1 of 3

Week on Week % Change