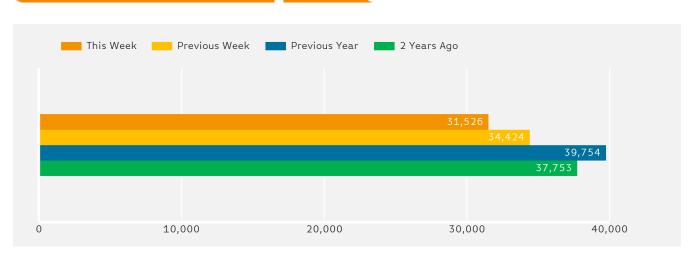

### Headlines

The change in footfall for Westbourne Town Centre over the last 52 weeks is 2.8% up on the previous year.

Footfall for the year to date is 1.5% up on the previous year.

The number of visitors counted for week commencing 19 March 2018 was 31,526.

The busiest day in week commencing 19 March 2018 was Wednesday with 5,766 visitors.

The peak hour of the week was 13:00 on Wednesday with footfall of 918

Powered by Springboard Page 1 of 3

Week on Week % Change

-8.4 %

-20.7 %