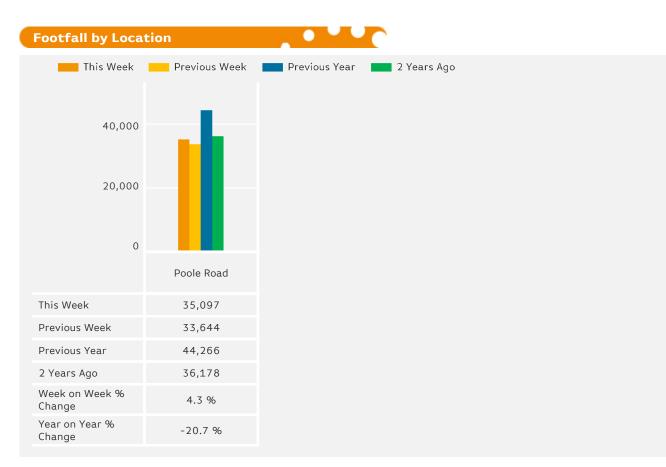

### Weekly Footfall

Benchmark calculations (Year on Year and Week on Week) have been calculated using like for like data sets (only those counters available in both comparison periods) to ensure statistical accuracy

|                        | Year to Date %<br>Change |        |      | Year on Year %<br>Change |      |         |      | Week On Week %<br>Change |      |       |      |        |
|------------------------|--------------------------|--------|------|--------------------------|------|---------|------|--------------------------|------|-------|------|--------|
|                        | 2018                     |        | 2017 |                          | 2018 |         | 2017 |                          | 2018 |       | 2017 |        |
| Westbourne Town Centre | ▼                        | -1.4 % | ▼    | -2.6 %                   | ▼    | -20.7 % |      | 22.4 %                   |      | 4.3 % |      | 16.9 % |
| South West             | ▼                        | -4.6 % | ▼    | -1.9 %                   | ▼    | -5.2 %  | ▼    | -0.2 %                   |      | 7.6 % |      | 9.2 %  |
| UK                     | ▼                        | -5.5 % |      | 0.3 %                    | ▼    | -10.0 % |      | 5.5 %                    |      | 4.4 % |      | 5.1 %  |

#### Headlines

The change in footfall for Westbourne Town Centre over the last 52 weeks is 1.8% up on the previous year.

Footfall for the year to date is 1.4% down on the previous year.

The number of visitors counted for week commencing 2 April 2018 was 35,097.

The busiest day in week commencing 2 April 2018 was Thursday with 7,269 visitors.

The peak hour of the week was 12:00 on Thursday with footfall of 1,043