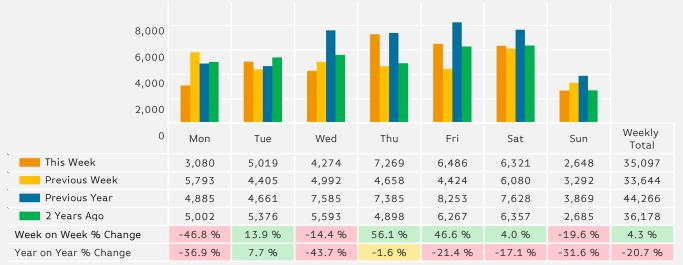

#### Headlines

The change in footfall for Westbourne Town Centre over the last 52 weeks is 1.8% up on the previous year.

Footfall for the year to date is 1.4% down on the previous year.

The number of visitors counted for week commencing 2 April 2018 was 35,097.

The busiest day in week commencing 2 April 2018 was Thursday with 7,269 visitors.

The peak hour of the week was 12:00 on Thursday with footfall of 1,043