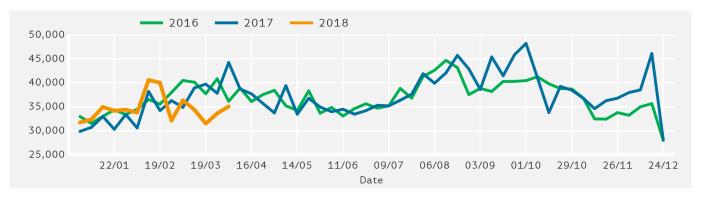

# Footfall by Week

 1:00
 3:00
 5:00
 7:00
 9:00
 11:00
 13:00
 15:00
 17:00
 19:00
 21:00
 23:00

 0:00
 2:00
 4:00
 6:00
 8:00
 10:00
 12:00
 14:00
 16:00
 18:00
 20:00
 22:00

## **Footfall by Week**