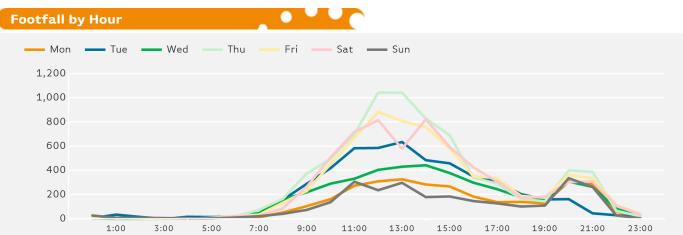

The busiest day in week commencing 2 April 2018 was Thursday with 7,269 visitors.

The peak hour of the week was 12:00 on Thursday with footfall of 1,043

# Footfall by Week

 1:00
 3:00
 5:00
 7:00
 9:00
 11:00
 13:00
 15:00
 17:00
 19:00
 21:00
 23:00

 0:00
 2:00
 4:00
 6:00
 8:00
 10:00
 12:00
 14:00
 16:00
 18:00
 20:00
 22:00