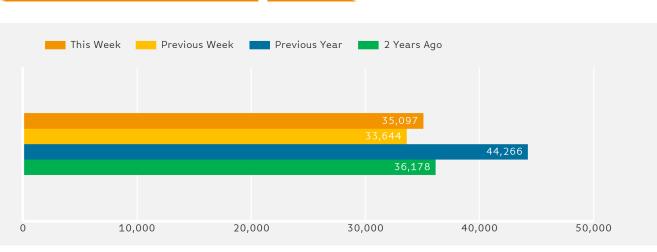

#### Headlines

The change in footfall for Westbourne Town Centre over the last 52 weeks is 1.8% up on the previous year.

Footfall for the year to date is 1.4% down on the previous year.

The number of visitors counted for week commencing 2 April 2018 was 35,097.

The busiest day in week commencing 2 April 2018 was Thursday with 7,269 visitors.

The peak hour of the week was 12:00 on Thursday with footfall of 1,043