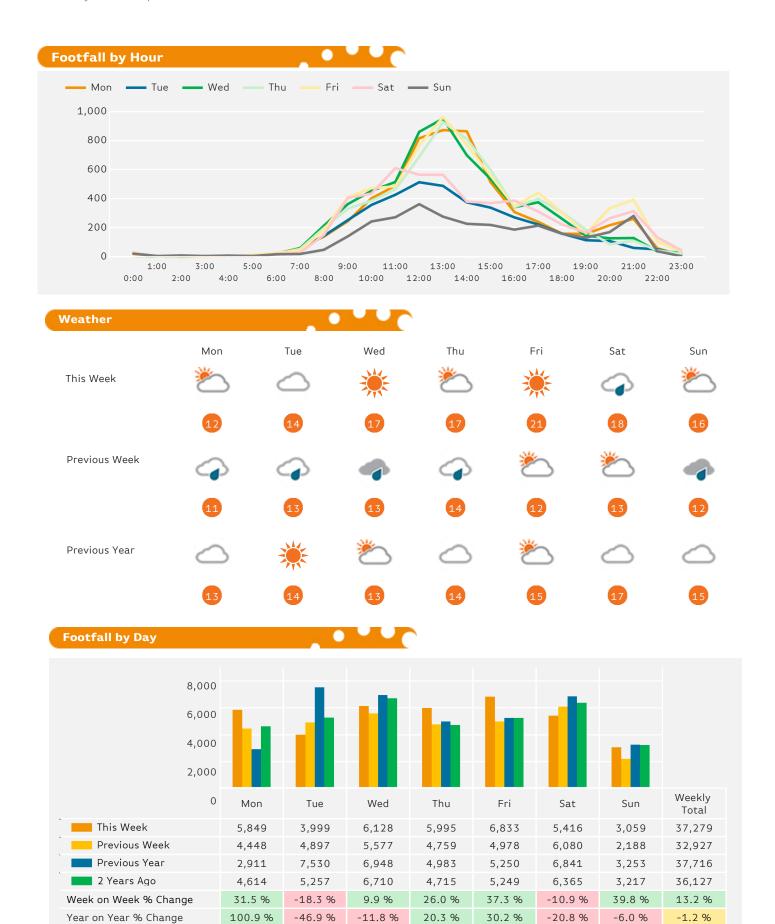

### Headlines

Footfall for the year to date is 2.3% down on the previous year.

The number of visitors counted for week commencing 16 April 2018 was 37,279.

The busiest day in week commencing 16 April 2018 was Friday with 6,833 visitors.