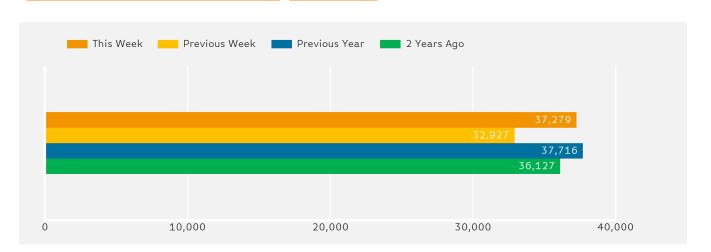

The peak hour of the week was 13:00 on Friday 20 April 2018 with footfall of 962