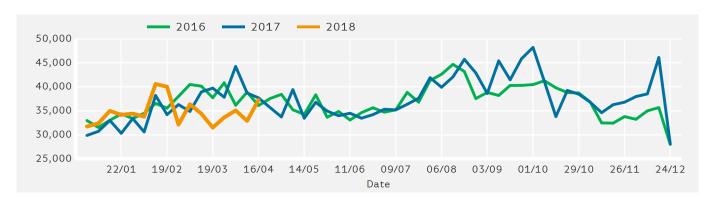

## Footfall by Week

Powered by Springboard Page 1 of 3

Powered by Springboard Page 2 of 3

### Footfall by Week