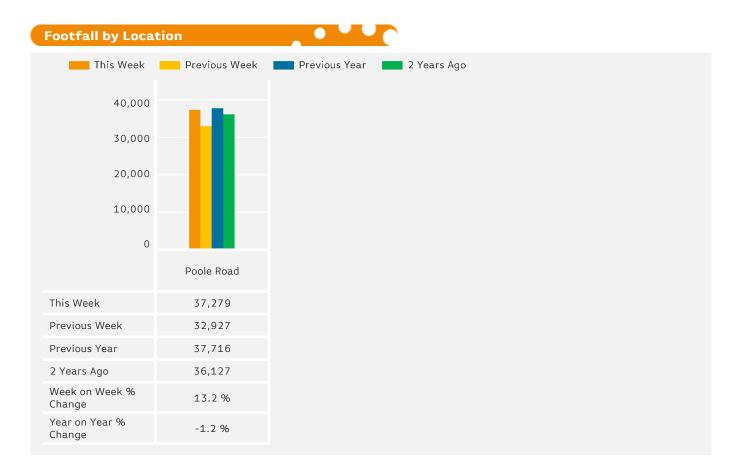

### Headlines

Footfall for the year to date is 2.3% down on the previous year.

The number of visitors counted for week commencing 16 April 2018 was 37,279.

The busiest day in week commencing 16 April 2018 was Friday with 6,833 visitors.