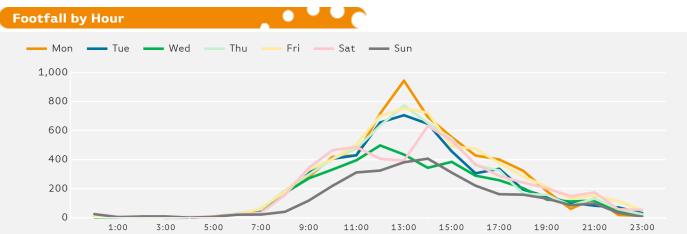

The busiest day in week commencing 14 May 2018 was Friday with 6,010 visitors.

The peak hour of the week was 13:00 on Monday 14 May 2018 with footfall of 944