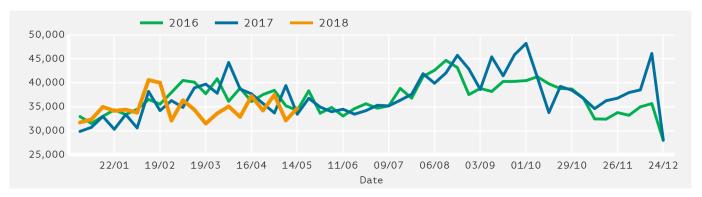

# Footfall by Week

0:00 2:00 4:00 6:00 8:00 10:00 12:00 14:00 16:00 18:00 20:00 22:00

# **Footfall by Week**