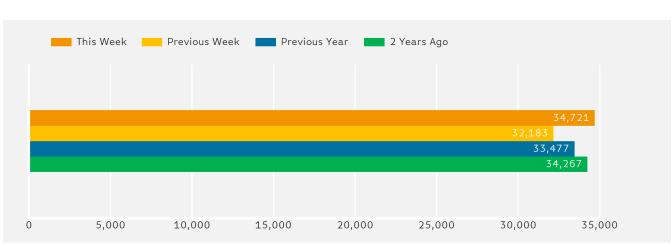

#### Headlines

The change in footfall for Westbourne Town Centre over the last 52 weeks is 1.4% up on the previous year.

Footfall for the year to date is 2.4% down on the previous year.

The number of visitors counted for week commencing 14 May 2018 was 34,721.

The busiest day in week commencing 14 May 2018 was Friday with 6,010 visitors.

The peak hour of the week was 13:00 on Monday 14 May 2018 with footfall of 944