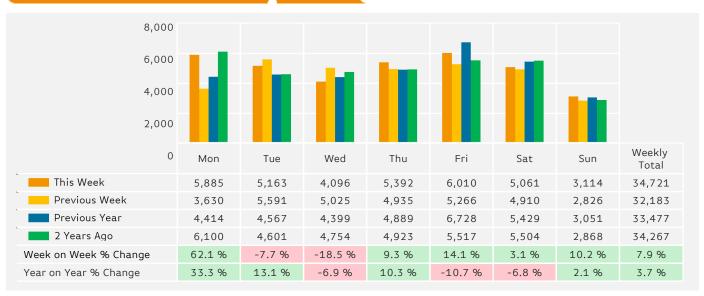

#### Headlines

The change in footfall for Westbourne Town Centre over the last 52 weeks is 1.4% up on the previous year.

Footfall for the year to date is 2.4% down on the previous year.

The number of visitors counted for week commencing 14 May 2018 was 34,721.

The busiest day in week commencing 14 May 2018 was Friday with 6,010 visitors.

The peak hour of the week was 13:00 on Monday 14 May 2018 with footfall of 944