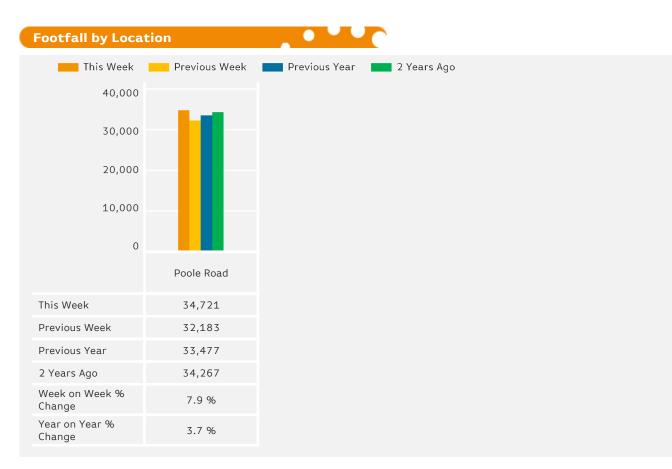

### Weekly Footfall

Benchmark calculations (Year on Year and Week on Week) have been calculated using like for like data sets (only those counters available in both comparison periods) to ensure statistical accuracy

|                        | Year to Date %<br>Change |        |      | Year on Year %<br>Change |      |       |      | Week On Week %<br>Change |      |       |      |         |
|------------------------|--------------------------|--------|------|--------------------------|------|-------|------|--------------------------|------|-------|------|---------|
|                        | 2018                     |        | 2017 |                          | 2018 |       | 2017 |                          | 2018 |       | 2017 |         |
| Westbourne Town Centre | ▼                        | -2.4 % | ▼    | -2.0 %                   |      | 3.7 % | ▼    | -2.3 %                   |      | 7.9 % | ▼    | -15.1 % |
| South West             | ▼                        | -3.4 % | ▼    | -1.3 %                   |      | 5.2 % | ▼    | -1.6 %                   |      | 3.6 % | ▼    | -6.2 %  |
| UK                     | ▼                        | -3.7 % | ▼    | -0.2 %                   |      | 4.6 % | ▼    | -2.0 %                   |      | 2.5 % | ▼    | -3.1 %  |

#### Headlines

The change in footfall for Westbourne Town Centre over the last 52 weeks is 1.4% up on the previous year.

Footfall for the year to date is 2.4% down on the previous year.

The number of visitors counted for week commencing 14 May 2018 was 34,721.

The busiest day in week commencing 14 May 2018 was Friday with 6,010 visitors.

The peak hour of the week was 13:00 on Monday 14 May 2018 with footfall of 944